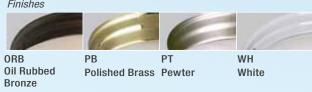

| Item No. | Glass                 | Dimensions        | Wattage            | Finishes       |
|----------|-----------------------|-------------------|--------------------|----------------|
| 810108PB | Clear Ribbed Mushroom | 7-3/4"D x 5"H     | 1 x 60W Med. Base  | Polished Brass |
| 810108PT |                       |                   |                    | Pewter         |
| 810110PT | Clear Ribbed Mushroom | 9-1/2"D x 6-3/4"H | 1 x 100W Med. Base | Pewter         |
| 810212PB | White Muchaem         | 12"D x 6"H        | 2 x 60W Med. Base  | Polished Brass |
| 810212WH | White Mushroom        |                   |                    | White          |

| Item No. | Glass            | Dimensions        | Wattage            | Finishes        |
|----------|------------------|-------------------|--------------------|-----------------|
| 810208   | White Mushroom   | 7-1/2"D x 4-3/4"H | 1 x 60W Med. Base  | ORB, PB, PT, WH |
| 810308   | Marbled Mushroom |                   |                    |                 |
| 810210   | White Mushroom   | 9-1/2"D x 5-1/8"H | 1 x 100W Med. Base | ORB, PB, PT, WH |
| 810310   | Marbled Mushroom |                   |                    |                 |