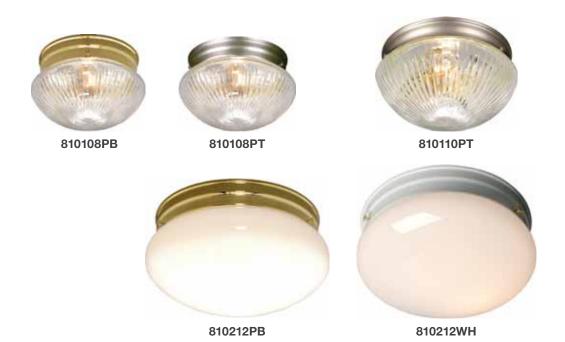

| Item No. | Glass                 | Dimensions        | Wattage            | Finishes       |
|----------|-----------------------|-------------------|--------------------|----------------|
| 810108PB | Clear Ribbed Mushroom | 7-3/4"D x 5"H     | 1 x 60W Med. Base  | Polished Brass |
| 810108PT |                       |                   |                    | Pewter         |
| 810110PT | Clear Ribbed Mushroom | 9-1/2"D x 6-3/4"H | 1 x 100W Med. Base | Pewter         |
| 810212PB | White Muchaem         | 12"D x 6"H        | 2 x 60W Med. Base  | Polished Brass |
| 810212WH | White Mushroom        |                   |                    | White          |