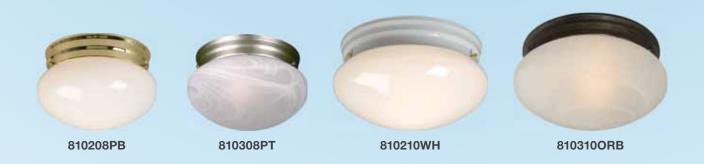

| Item No. | Glass            | Dimensions        | Wattage            | Finishes        |
|----------|------------------|-------------------|--------------------|-----------------|
| 810208   | White Mushroom   | 7-1/2"D x 4-3/4"H | 1 x 60W Med. Base  | ORB, PB, PT, WH |
| 810308   | Marbled Mushroom |                   |                    |                 |
| 810210   | White Mushroom   | 9-1/2"D x 5-1/8"H | 1 x 100W Med. Base | ORB, PB, PT, WH |
| 810310   | Marbled Mushroom |                   |                    |                 |