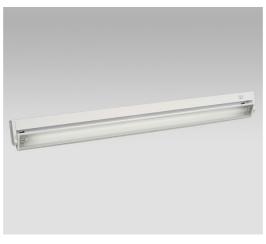

420536WH

| CP Item #:                 | 420536WH                                                           |
|----------------------------|--------------------------------------------------------------------|
| Description:               | Fluorescent Under Cabinet Strip Light with On/Off Switch and Power |
| Cable                      |                                                                    |
| Category:                  | Cabinet Lighting                                                   |
| Finish:                    | White                                                              |
| Width:                     | 36"                                                                |
| Height:                    | 3.625"                                                             |
| Extension:                 | 1.250"                                                             |
| Power Cord Length: 72.625" |                                                                    |
| Joiner Cord Length:14.5"   |                                                                    |
| Lamp Quantity:             | 1                                                                  |
| Lamp Type:                 | T5 Straight Tube                                                   |
| Lamp Wattage:              | 21W Bi-Pin,Included,3500K Kelvin                                   |
| Ballast:                   | 120V NPF EB                                                        |
| Comment:                   | 3500Kelvin, Ballast rated 120V 60Hz 1.5A Instant Start             |