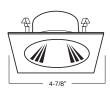

#### B473CP-WH SQUARE REFLECTOR

REFLECTOR FINISH: CL, RG, W, MB, CP, SN

TRIM/RING FINISH: WH, BK, SN, CP, CH, PB, BZ