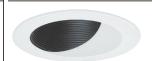

#### B401CP-CP STEPPED BAFFLE

**BAFFLE FINISH:** W, P, SN, CP, BZ

TRIM/RING FINISH: WH, BK, SN, CP, CH, PB, BZ