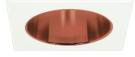

#### B402CP-WH REFLECTOR

REFLECTOR FINISH: CL, RG, W, MB, CP. SN

TRIM/RING FINISH: WH, BK, SN, CP, CH, PB. BZ