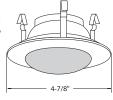

#### B402CP-WH REFLECTOR

REFLECTOR FINISH: CL, RG, W, MB, CP. SN

TRIM/RING FINISH: WH, BK, SN, CP, CH, PB. BZ

#### B462CL-WH SEMI-FROSTED LENS WITH REFLECTOR

REFLECTOR FINISH: CL, RG, W, MB, CP, SN

TRIM/RING FINISH: WH, BK, SN, CP, CH, PB, BZ

#### B454CP-WH CLEAR LENS WITH REFLECTOR

REFLECTOR FINISH: CL, RG, W, MB, CP. SN

TRIM/RING FINISH: WH, BK, SN, CP, CH, PB, BZ