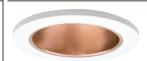

#### B402CP-WH REFLECTOR

REFLECTOR FINISH: CL, RG, W, MB, CP. SN

TRIM/RING FINISH: WH, BK, SN, CP, CH, PB. BZ