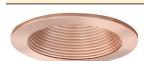

#### B401CP-CP STEPPED BAFFLE

**BAFFLE FINISH:** W, P, SN, CP, BZ

TRIM/RING FINISH: WH, BK, SN, CP, CH, PB, BZ