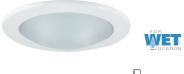

#### B437WH SMOOTH FROST SHOWER LITE

TRIM/RING FINISH: WH, BK, SN, CP, CH, PB. B7

#### B438WH Designer shower lite

#### B439WH SMOOTH FROST DOME SHOWER LITE

TRIM/RING FINISH: WH, BK, SN, CP, CH, PB, BZ