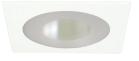

#### B462CL-WH SEMI-FROSTED LENS WITH REFLECTOR

REFLECTOR FINISH: CL, RG, W, MB, CP, SN

TRIM/RING FINISH: WH, BK, SN, CP, CH, PB, BZ