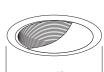

#### B406P-WH WALL WASH WITH BAFFLE

**BAFFLE FINISH:** W, P, SN, CP, BZ

TRIM/RING/COVER FINISH: