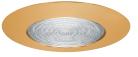

#### B402CP-WH REFLECTOR

REFLECTOR FINISH: CL, RG, W, MB, CP. SN

TRIM/RING FINISH: WH, BK, SN, CP, CH, PB. BZ