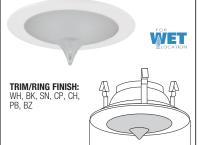

#### B401CP-CP STEPPED BAFFLE

**BAFFLE FINISH:** W, P, SN, CP, BZ

TRIM/RING FINISH: WH, BK, SN, CP, CH, PB, BZ

#### B402CP-WH REFLECTOR

REFLECTOR FINISH: CL, RG, W, MB, CP. SN

TRIM/RING FINISH: WH, BK, SN, CP, CH, PB. BZ

#### B406P-WH WALL WASH WITH BAFFLE

**BAFFLE FINISH:** W, P, SN, CP, BZ

TRIM/RING/COVER FINISH:

#### B407CL-WH WALL WASH WITH REFLECTOR

**REFLECTOR FINISH:** CL, RG, W, MB, BZ, CP, SN, SHZ

TRIM/RING/COVER FINISH: WH. BK

#### B462CL-WH SEMI-FROSTED LENS WITH REFLECTOR

REFLECTOR FINISH: CL, RG, W, MB, CP, SN

TRIM/RING FINISH: WH, BK, SN, CP, CH, PB, BZ

#### B452CP ALBALITE LENS

TRIM/RING FINISH: WH, BK, SN, CP, CH, PB. BZ

## B455PB

TRIM/RING FINISH: WH, BK, SN, CP, CH, PB. BZ

#### B451PB DROP OPAL LENS

TRIM/RING FINISH: WH, BK, SN, CP, CH, PB, BZ

#### B454CP-WH CLEAR LENS WITH REFLECTOR

REFLECTOR FINISH: CL, RG, W, MB, CP. SN

TRIM/RING FINISH: WH, BK, SN, CP, CH, PB, BZ

#### B437WH SMOOTH FROST SHOWER LITE

TRIM/RING FINISH: WH, BK, SN, CP, CH, PB. B7

#### B439WH SMOOTH FROST DOME SHOWER LITE

TRIM/RING FINISH: WH, BK, SN, CP, CH, PB, BZ

#### B471CP-WH SQUARE STEPPED BAFFLE

**BAFFLE FINISH:** W, P, SN, CP, BZ

#### B473CP-WH SQUARE REFLECTOR

REFLECTOR FINISH: CL, RG, W, MB, CP, SN

TRIM/RING FINISH: WH, BK, SN, CP, CH, PB, BZ

#### **SQUARE FROSTED LENS WITH REFLECTOR**

REFLECTOR FINISH: CL, RG, W, MB, CP. SN

TRIM/RING FINISH: WH. BK

4-7/8