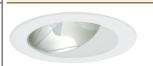

#### B402CP-WH REFLECTOR

REFLECTOR FINISH: CL, RG, W, MB, CP. SN

TRIM/RING FINISH: WH, BK, SN, CP, CH, PB. BZ