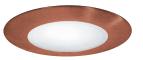

#### B401CP-CP STEPPED BAFFLE

**BAFFLE FINISH:** W, P, SN, CP, BZ

TRIM/RING FINISH: WH, BK, SN, CP, CH, PB, BZ