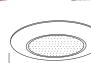

#### B420-GREEN GLASS TRIM

GLASS FINISH: GREEN, YELLOW, PINK, BROWN, NAVY BLUE, ORANGE, WHITE, RED