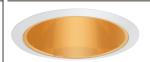

# B507RG-WH REFLECTOR

AVAILABLE COLOR COMBINATIONS: CP-CP, W-WH, RG-WH, MB-WH, CL-WH, MB-BK, RG-PB, CL-CH

TRIM/RING FINISH: WH, BK, SN, CP, CH, BZ

**AVAILABLE COLOR** COMBINATIONS: CP-CP, SN-SN, W-WH, P-WH. P-BK

AVAILABLE COLOR COMBINATIONS: CP-CP, SN-SN, W-WH, P-WH, P-BK

**AVAILABLE COLOR** COMBINATIONS:

CP-CP, W-WH, RG-WH, MB-BK. CL-WH, MB-BK, RG-PB, CL-CH