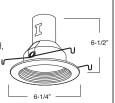

# **Incandescent Trims**

( LAMP WATTAGE: **75W R/PAR30, 60W A19, 65W BR30** )

| Catalog Number: |       |
|-----------------|-------|
| Project Name:   | Туре: |
| Note:           | elite |

### B530CP-CP STEPPED BAFFLE







# B507RG-WH REFLECTOR



AVAILABLE COLOR COMBINATIONS: CP-CP, W-WH, RG-WH, MB-WH, CL-WH, MB-BK, RG-PB, CL-CH

### **B563PB PAR30 GIMBAL TRIM**



TRIM/RING FINISH: WH, BK, SN, CP, CH,



### **B502SN EYEBALL**



TRIM/RING FINISH: WH, BK, SN, CP, CH,



## **B520-NAVY BLUE GLASS TRIM**



**GLASS FINISH:** GREEN, YELLOW, PINK, BROWN, NAVY BLUE, ORANGE, WHITE, RED



B573W-WH PAR30 BAFFLE W/ GIMBAL RING



**AVAILABLE COLOR** COMBINATIONS: CP-CP, SN-SN, W-WH P-WH, P-BK



### **B504WH SHOWER TRIM**



TRIM/RING FINISH: WH, BK, SN, CP, CH, BZ

B536W-WH



## B501CP **METAL ALBALITE LENS**



TRIM/RING FINISH: WH, BK, SN, CP, CH, BZ

B541RG-WH



B505SN **METAL FRESNEL LENS** 





B535P-WH **BAFFLE WITH ALBALITE LENS** 









**BAFFLE WITH FRESNEL LENS** 







REFLECTOR WITH ALBALITE