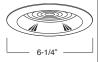

**AVAILABLE COLOR** COMBINATIONS: CP-CP, SN-SN, W-WH P-WH, P-BK



### **B504WH SHOWER TRIM**



TRIM/RING FINISH: WH, BK, SN, CP, CH, BZ

B536W-WH



## B501CP **METAL ALBALITE LENS**



TRIM/RING FINISH: WH, BK, SN, CP, CH, BZ

B541RG-WH



B505SN **METAL FRESNEL LENS** 





B535P-WH **BAFFLE WITH ALBALITE LENS** 









**BAFFLE WITH FRESNEL LENS** 







REFLECTOR WITH ALBALITE LENS



TRIM/RING FINISH: WH, BK, SN, CP, CH, BZ



**AVAILABLE COLOR** COMBINATIONS: CP-CP, SN-SN, W-WH, P-WH. P-BK



AVAILABLE COLOR COMBINATIONS: CP-CP, SN-SN, W-WH, P-WH, P-BK



**AVAILABLE COLOR** COMBINATIONS:

CP-CP, W-WH, RG-WH, MB-BK. CL-WH, MB-BK, RG-PB, CL-CH



### B542CL-WH REFLECTOR WITH FRESNEL LENS







AVAILABLE COLOR COMBINATIONS: CP-CP, W-WH, RG-WH, MB-BK, CL-WH, MB-BK, RG-PB, CL-CH



### B504L PLASTIC SHOWER TRIM





### B501L PLASTIC ALBALITE LENS



### TRIM/RING FINISH: WHITE PLASTIC



# PLASTIC FRESNEL LENS



TRIM/RING FINISH: WHITE PLASTIC