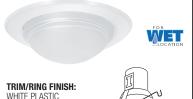

### TRIM/RING FINISH: WHITE PLASTIC

# PLASTIC FRESNEL LENS

TRIM/RING FINISH: WHITE PLASTIC