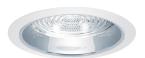

# B507RG-WH REFLECTOR

AVAILABLE COLOR COMBINATIONS: CP-CP, W-WH, RG-WH, MB-WH, CL-WH, MB-BK, RG-PB, CL-CH

TRIM/RING FINISH: WH, BK, SN, CP, CH, BZ

**AVAILABLE COLOR** COMBINATIONS: CP-CP, SN-SN, W-WH, P-WH. P-BK

AVAILABLE COLOR COMBINATIONS: CP-CP, SN-SN, W-WH, P-WH, P-BK

**AVAILABLE COLOR** COMBINATIONS:

CP-CP, W-WH, RG-WH, MB-BK. CL-WH, MB-BK, RG-PB, CL-CH