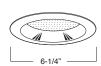

E GLASS TRIM**



**GLASS FINISH:** GREEN, YELLOW, PINK, BROWN, NAVY BLUE, ORANGE, WHITE, RED



B573W-WH PAR30 BAFFLE W/ GIMBAL RING



**AVAILABLE COLOR** COMBINATIONS: CP-CP, SN-SN, W-WH P-WH, P-BK



### **B504WH SHOWER TRIM**



TRIM/RING FINISH: WH, BK, SN, CP, CH, BZ

B536W-WH



## B501CP **METAL ALBALITE LENS**



TRIM/RING FINISH: WH, BK, SN, CP, CH, BZ

B541RG-WH



B505SN **METAL FRESNEL LENS** 





B535P-WH **BAFFLE WITH ALBALITE LENS** 









**BAFFLE WITH FRESNEL LENS** 







REFLECTOR WITH ALBALITE LENS



TRIM/RING FINISH: WH, BK, SN, CP, CH, BZ



**AVAILABLE COLOR** COMBINATIONS: CP-CP, SN-SN, W-WH, P-WH. P-BK



AVAILABLE COLOR COMBINATIONS: CP-CP, SN-SN, W-WH, P-WH, P-BK



**AVAILABLE COLOR** COMBINATIONS:

CP-CP, W-WH, RG-WH, MB-BK. CL-WH, MB-BK, RG-PB, CL-CH



### B542CL-WH REFLECTOR WITH FRESNEL LENS







AVAILABLE COLOR COMBINATIONS: CP-CP, W-WH, RG-WH, MB-BK, CL-WH, MB-BK, RG-PB, CL-CH



### B504L PLASTIC SHOWER TRIM





### B501L PLASTIC ALBALITE LENS



### TRIM/RING FINISH: WHITE PLASTIC



# PLASTIC FRESNEL LENS



TRIM/RING FINISH: WHITE PLASTIC