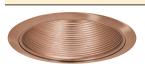

# **Incandescent Trims**

( LAMP WATTAGE: **75W R/PAR30, 60W A19, 65W BR30** )

| Catalog Number: |       |
|-----------------|-------|
| Project Name:   | Туре: |
| Note:           | elite |

### B530CP-CP STEPPED BAFFLE







# B507RG-WH REFLECTOR



AVAILABLE COLOR COMBINATIONS: CP-CP, W-WH, RG-WH, MB-WH, CL-WH, MB-BK, RG-PB, CL-CH

### **B563PB PAR30 GIMBAL TRIM**



TRIM/RING FINISH: WH, BK, SN, CP, CH,



### **B502SN EYEBALL**



TRIM/RING FINISH: WH, BK, SN, CP, CH,



## **B520-NAVY BLUE GLASS TRIM**



**GLASS FINISH:** GREEN, YELLOW, PINK, BROWN, NAVY BLUE, ORANGE, WHITE, RED



B573W-WH PAR30 BAFFLE W/ GIMBAL RING



**AVAILABLE COLOR** COMBINATIONS: CP-CP, SN-SN, W-WH P-WH, P-BK



### **B504WH SHOWER TRIM**



TRIM/RING FINISH: WH, BK, SN, CP, CH, BZ

B536W-WH



## B501CP **METAL ALBALITE LENS**



TRIM/RING FINISH: WH, BK, SN, CP, CH, BZ

B541RG-WH



B505SN **METAL FRESNEL LENS** 





B535P-WH **BAFFLE WITH ALBALITE LENS** 









**BAFFLE WITH FRESNEL LENS** 







REFLECTOR WITH ALBAL