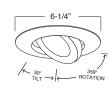

# **Incandescent Trims**

( LAMP WATTAGE: **75W R/PAR30, 60W A19, 65W BR30** )

| Catalog Number: |       |
|-----------------|-------|
| Project Name:   | Туре: |
| Note:           | elite |

### B530CP-CP STEPPED BAFFLE







# B507RG-WH REFLECTOR



AVAILABLE COLOR COMBINATIONS: CP-CP, W-WH, RG-WH, MB-WH, CL-WH, MB-BK, RG-PB, CL-CH

### **B563PB PAR30 GIMBAL TRIM**



TRIM/RING FINISH: WH, BK, SN, CP, CH,



### **B502SN EYEBALL**



TRIM/RING FINISH: WH, BK, SN, CP, CH,



## **B520-NAVY BLUE GLASS TRIM**



**GLASS FINISH:** GREEN, YELLOW, PINK, BROWN, NAVY BLUE, ORANGE, WHITE, RED



B573W-WH PAR30 BAFFLE W/ GIMBAL RING



**AVAILABLE COLOR** COMBINATIONS: CP-CP, SN-SN, W-WH P-WH, P-BK



### **B504WH SHOWER TRIM**



TRIM/RING FINISH: WH, BK, SN, CP, CH, BZ

B536W-WH



## B501CP **METAL ALBALITE LENS**



TRIM/RING FINISH: WH, BK, SN, CP, CH, BZ

B541RG-WH



B505SN **METAL FRESNEL LENS** 





B535P-WH **BAFFLE WITH ALBALITE LENS** 









**BAFFLE WITH FRESNEL LENS** 







REFLECTOR WITH ALBALITE LENS



TRIM/RING FINISH: WH, BK, SN, CP, CH, BZ



**AVAILABLE COLOR** COMBINATIONS: CP-CP, SN-SN, W-WH, P-WH. P-BK



AVAILABLE COLOR COMBINATIONS: CP-CP, SN-SN, W-WH, P-WH, P-BK



**A