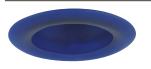

## **B520-NAVY BLUE GLASS TRIM**

**GLASS FINISH:** GREEN, YELLOW, PINK, BROWN, NAVY BLUE, ORANGE, WHITE, RED

B573W-WH PAR30 BAFFLE W/ GIMBAL RING

**AVAILABLE COLOR** COMBINATIONS: CP-CP, SN-SN, W-WH P-WH, P-BK