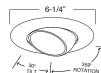

# **Incandescent Trims**

( LAMP WATTAGE: **75W R/PAR30, 60W A19, 65W BR30** )

| Catalog Number: |       |
|-----------------|-------|
| Project Name:   | Туре: |
| Note:           | elite |

### B530CP-CP STEPPED BAFFLE







# B507RG-WH REFLECTOR



AVAILABLE COLOR COMBINATIONS: CP-CP, W-WH, RG-WH, MB-WH, CL-WH, MB-BK, RG-PB, CL-CH

### **B563PB PAR30 GIMBAL TRIM**



TRIM/RING FINISH: WH, BK, SN, CP, CH,



### **B502SN EYEBALL**



TRIM/RING FINISH: WH, BK, SN, CP, CH,



## **B520-NAVY BLUE GLASS TRIM**



**GLASS FINISH:** GREEN, YELLOW, PINK, BROWN, NAVY BLUE, ORANGE, WHITE, RED



B573W-WH PAR30 BAFFLE W/ GIMBAL RING



**AVAILABLE COLOR** COMBINATIONS: CP-CP, SN-SN, W-WH P-WH, P-BK



### **B504WH SHOWER TRIM**



TRIM/RING FINISH: WH, BK, SN, CP, CH, BZ

B536W-WH



## B501CP **METAL ALBALITE LENS**



TRIM/RING FINISH: WH, BK, SN, CP, CH, BZ

B541RG-WH



B505SN **METAL FRESNEL LENS** 





B535P-WH **BAFFLE WITH ALBALITE LENS** 









**BAFFLE WITH FRESNEL LENS** 







REFLECTOR WITH ALBALITE LENS



TRIM/RING FINISH: WH, BK, SN, CP, CH, BZ



**AVAILABLE COLOR** COMBINATIONS: CP-CP, SN-SN, W-WH, P-WH. P-BK



AVAILABLE COLOR COMBINATIONS: CP-CP, SN-SN, W-WH, P-WH, P-BK



**AVAILABLE COLOR** COMBINATIONS:

CP-CP, W-WH, RG-WH, MB-BK. CL-WH, M