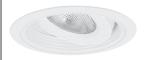

**B504WH SHOWER TRIM** 

TRIM/RING FINISH: WH, BK, SN, CP, CH, BZ

**B536W-WH** 

B501CP **METAL ALBALITE LENS** 

TRIM/RING FINISH: WH, BK, SN, CP, CH, BZ

B541RG-WH

**B505SN METAL FRESNEL LENS** 

B535P-WH **BAFFLE WITH ALBALITE LENS** 