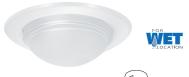

**B504WH SHOWER TRIM** 

TRIM/RING FINISH: WH, BK, SN, CP, CH, BZ

**B536W-WH** 

B501CP **METAL ALBALITE LENS** 

TRIM/RING FINISH: WH, BK, SN, CP, CH, BZ

B541RG-WH

**B505SN METAL FRESNEL LENS** 

B535P-WH **BAFFLE WITH ALBALITE LENS** 