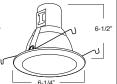

## **B502SN EYEBALL**

TRIM/RING FINISH: WH, BK, SN, CP, CH,

**B520-NAVY BLUE GLASS TRIM** 

**GLASS FINISH:** GREEN, YELLOW, PINK, BROWN, NAVY BLUE, ORANGE, WHITE, RED

B573W-WH PAR30 BAFFLE W/ GIMBAL RING

**AVAILABLE COLOR** COMBINATIONS: CP-CP, SN-SN, W-WH P-WH, P-BK