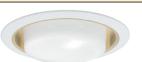

# **REFLECTOR W/ DROP OPAL LENS**

CL, RG, W, MB, CP, SN. SHZ TRIM/RING FINISH: WH, BK, SN, CP, CH,

REFLECTOR FINISH: CL, RG, W, MB, CP, SN. SHZ

B659CL-WH **REFLECTOR W/ FROSTED LENS** 

**BAFFLE W/ PRISMATIC LENS** 