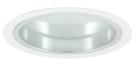

# **Incandescent Trims**

( LAMP WATTAGE: (1) MAXIMUM 75W R/PAR30, 60W A19, 65W BR30)

| Catalog Number: |       |
|-----------------|-------|
| Project Name:   | Туре: |
| Note:           | elite |

# **REFLECTOR W/ DROP OPAL LENS**







CL, RG, W, MB, CP, SN. SHZ TRIM/RING FINISH: WH, BK, SN, CP, CH,







REFLECTOR FINISH: CL, RG, W, MB, CP, SN. SHZ





B659CL-WH **REFLECTOR W/ FROSTED LENS** 









**BAFFLE W/ PRISMATIC LENS** 



**BAFFLE FINISH:** W, P, SN, CP, BZ

TRIM/RING FINISH: WH, BK, SN, CP, CH, PB, BZ



#### **B676W-WH BAFFLE W/ FROSTED LENS**











**B612WH** 

#### SMOOTH FROST DOME SHOWER LENS





TRIM/RING FINISH: WH, BK, SN, CP, CH, PB, BZ



## **B645WH**

#### **DESIGNER POINT SHOWER LENS**



LENS: FROSTED/CLEAR

TRIM/RING FINISH: WH, BK, SN, CP, CH,



#### **B648WH**

### **DESIGNER CONE SHOWER LENS**











#### B652WH SMOOTH FROST SHOWER LENS











**B603CP** 

#### R/PAR30 OPEN TRIM



TRIM/RING FINISH: PB, BZ



# B615WH

#### **DESIGNER PINHOLE**



TRIM/RING FINISH:



# B633WH

#### R/PAR30 SPLAY TRIM



TRIM/RING FINISH:



#### B649RG-WH **PAR20 REFLECTOR**



REFLECTOR FINISH: CL, RG, W, MB, CP. SN

TRIM/RING FINISH: WH. BK



##