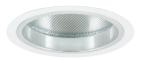

# **REFLECTOR W/ DROP OPAL LENS**

CL, RG, W, MB, CP, SN. SHZ TRIM/RING FINISH: WH, BK, SN, CP, CH,

REFLECTOR FINISH: CL, RG, W, MB, CP, SN. SHZ

B659CL-WH **REFLECTOR W/ FROSTED LENS** 

**BAFFLE W/ PRISMATIC LENS** 