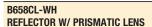

# **REFLECTOR W/ DROP OPAL LENS**

CL, RG, W, MB, CP, SN. SHZ TRIM/RING FINISH: WH, BK, SN, CP, CH,

REFLECTOR FINISH: CL, RG, W, MB, CP, SN. SHZ

B659CL-WH **REFLECTOR W/ FROSTED LENS** 

**BAFFLE W/ PRISMATIC LENS** 