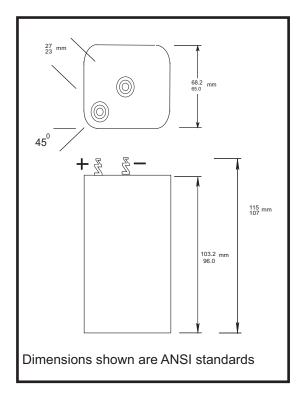

MN908 Size: Lantern (4LR25X)

## Alkaline-Manganese Dioxide Battery

| Nominal Voltage:             | 6 V                                          |
|------------------------------|----------------------------------------------|
| Nominal Internal Impedance:  | 600 m-ohm @ 1kHz                             |
| Average Weight:              | 624 gm (22 oz.)                              |
| Volume:                      | 446 cm <sup>3</sup> (22.2 in. <sup>3</sup> ) |
| Terminals:                   | Springs                                      |
| Operating Temperature Range: | -20°C to 54°C<br>(-4°F to 130°F)             |
| ANSI:<br>IEC:                | 908<br>4LR25X                                |