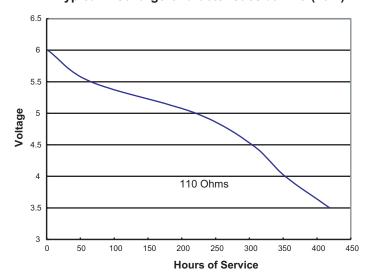

## Typical Discharge Characteristics at 21°C (70°F)

## **DURACELL**BATTERIES

Berkshire Corporate Park Bethel, CT 06801 U.S.A.

Telephone: Toll-free 1-800-544-5454 Internet: www.duracell.com

\* Delivered capacity is dependent on the applied load, operating temperature and cut-off voltage. Please refer to the charts and discharge data shown for examples of the energy / service life that the battery will provide for various load conditions.