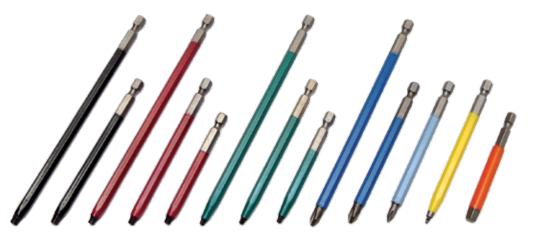

## Genuine ROBERTSON® Bits

YELLOW #0 Square Drive
GREEN #1 Square Drive
RED #2 Square Drive
BLACK #3 Square Drive
ORANGE #4 Square Drive

Part # 7000 Series

**COLOUR** coding? It's so simple but it works. Racky Bits are easier to use and harder to lose and they make your job easier. If that's not enough, our genuine Robertson® RACKY BITS have hardened tips that fit better and last longer.