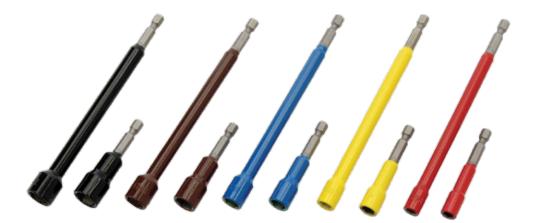

## Magnetic Hex Bits

RED 1/4" Hex Drive
YELLOW 5/16" Hex Drive
BLUE 3/8" Hex Drive
BROWN 7/16" Hex Drive
BLACK 1/2" Hex Drive

Size and colour availability as shown.

3", 4" & 6" drive bits 2 9/16" & 6" hex bits