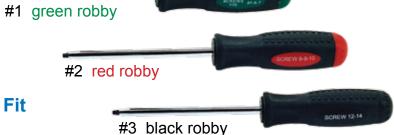

# Genuine

**ROBERTSON®** Square drive

**SCREW DRIVERS** 

Part #SD110G #SD210R #SD310BK

**Great Quality - Great Fit** 

Robertson®, AKA Square Drive, and proven in Canada for 90 years is now popping up in the USA. The advantages of Square Drive are well documented and genuine. Why not use genuine Robertston® screw drivers for the best grip, best fit, most torque.