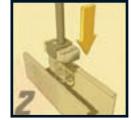

#### Features

- Durable
- · Magnetic tip
- Non slip hand grip
- No more using your bare hands to install spring nuts
- Good for -40° to -50°
- · Get into those hard to reach areas

SAFE,

QUICK

AND EASY

Part #72044