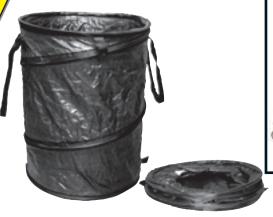

### **Collapsible Trash Container**

Featuring an internal support spring that "Springs into Action"

#### Size:

19" x 24" (open) 1 1/2" x 24" (collapsed)

Heavy Duty, Tear Resistant Polytuf Fabric

Part #51000

Who says you're a slob? Clean up your reputation with your own trash can. The Exploding Garbage Can will dazzle your customers, especially if you use it! Pops up and folds flat...ready when needed.