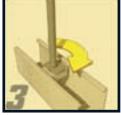

#### Features

- Durable
- · Magnetic tip
- Non slip hand grip
- No more using your bare hands to install spring nuts
- Good for -40° to -50°
- · Get into those hard to reach areas

SAFE,

QUICK

AND EASY

Part #72044