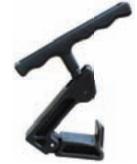

#### **Features**

- · Light weight
- Swiveling handle
- Folds up easy
- · Fits in pouches
- · Fits in pockets

Use the Pocket Kart to carry wire reels of all sizes.

Part #56000