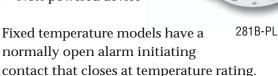

#### **280B Series Heat Detectors**

- ▶ UL listed, FM approved
- Easy to install, mounting base included
- ▶ Non-powered device

Combination fixed temperature and rate-of-rise models have normally open initiation contacts that close at temperature ratings or upon a temperature rise of 15° F or more per minute.

| CAT. NO. | DESCRIPTION                            |
|----------|----------------------------------------|
| 280A-PL  | Reversible Plastic Mounting Plate      |
| 281B-PL  | 135°F Fixed temperature & rate-of-rise |
| 282B-PL  | 194°F Fixed temperature & rate-of-rise |
| 283B-PL  | 135°F Fixed temperature                |
| 284B-PL  | 194°F Fixed temperature                |