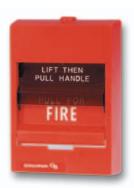

# 278B Series Double Action Fire Alarm Stations

- ▶ UL, CSFM & MEA Listed
- ▶ Double action
- ▶ Single & double pole models rated for 3 amps at 125V AC
- UL listed glass replacement rods, available Cat. No. 276-GLR (package of 20)
- ▶ Key reset models available

278B-1110

| CAT. NO.  | DESCRIPTION                                          |
|-----------|------------------------------------------------------|
| 278B-1110 | Normally open, single pole, tool operated reset      |
| 278B-1120 | Normally open, single pole contact, key reset        |
| 278B-1420 | Normally open/closed, double pole contact, key reset |