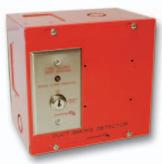

## 2435P Duct Smoke Detector

- ▶ 2 wire, 24V DC photo electric type
- ▶ UL listed
- Withstands air velocity of 300-4000 FPM
- Five sampling tube lengths available (see table)
- Complete unit includes housing, detector, and keyed test switch

2435P

|   | CAT. NO. | DESCRIPTION          |  |
|---|----------|----------------------|--|
| ľ | 2435-001 | 8" Sampling Tube     |  |
| ı | 2435-002 | 2' Sampling Tube     |  |
| I | 2435-003 | 3 1/2' Sampling Tube |  |
|   | 2435-006 | 6 1/2' Sampling Tube |  |
| ľ | 2435-010 | 10' Sampling Tube    |  |