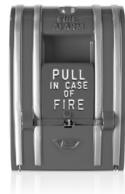

#### Overview

The 270 Series non-coded station will activate a positive alarm by pulling the alarm handle out and down. The station also provides a normally open alarm contact with a rating of 3 amps at 30VAC/60 Vdc. The finish is red enamel with aluminum markings.

Two versions are available. The SPOW series uses wire leads for field wiring connections. The SPO series is equipped with a terminal block for connecton of field wiring up to 12 AWG max.

The hardy die-cast housing is finished with Fire Red alkyd baking enamel complemented by painted aluminum stripes and markings. English, French, and Bilingual models are available.

# Fire Alarm Stations

270 SPO Series

270-SPO 270-SPOW