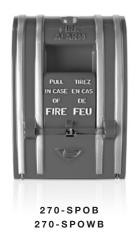

#### Overview

The 270 Series non-coded station will activate a positive alarm by pulling the alarm handle out and down. The station also provides a normally open alarm contact with a rating of 3 amps at 30VAC/60 Vdc. The finish is red enamel with aluminum markings.

Two versions are available. The SPOW series uses wire leads for field wiring connections. The SPO series is equipped with a terminal block for connecton of field wiring up to 12 AWG max.

The hardy die-cast housing is finished with Fire Red alkyd baking enamel complemented by painted aluminum stripes and markings. English, French, and Bilingual models are available.

# Fire Alarm Stations

270 SPO Series

270-SPO 270-SPOW