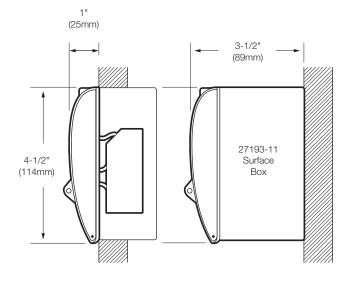

The 270 series Manual Stations can be semi-flush or surface mounted. The semi-flush style mounts to a recessed 4" (100mm) standard North-American electrical box with a single gang 1/2" (12mm) raised plaster cover. Surface mounting requires Catalogue number 27193-11 surface mount box.

### Ordering Information

| Cat.No.     | Description                                        |
|-------------|----------------------------------------------------|
| 270-SPOW    | English markings - wire leads                      |
| 270-SPOWF   | French markings - wire leads                       |
| 270-SPOWB   | Bilingual markings - wire leads                    |
| 270-SPO     | English markings - terminal block                  |
| 270-SPOF    | French markings - terminal block                   |
| 270-SPOB    | Bilingual French/English markings - terminal block |
| Accessories |                                                    |
| 27193-11    | Surface box - red                                  |
| 27165P      | Replacement break rods 1 dozen per package         |