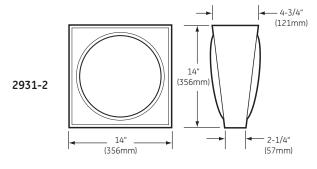

## Suspension Units

1899 Series

Cat. No 2931-2 will accept any two GE Security 12" round, surface clocks. Unit may be ceiling or wall mounted. Finish: Black.

Cat. No's 1899AC (gray) or 1899BLC (black) will accept any two GE Security 12" round surface clocks. Units may be ceiling or wall mounted.