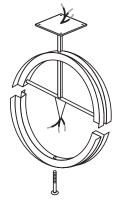

## Suspension Units

1899 Series

Cat. No 2931-2 will accept any two GE Security 12" round, surface clocks. Unit may be ceiling or wall mounted. Finish: Black.

Cat. No's 1899AC (gray) or 1899BLC (black) will accept any two GE Security 12" round surface clocks. Units may be ceiling or wall mounted.

Suspension units supplied with two receptacles.