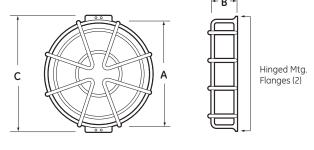

#### Wire Guards

| Dimensions |                              |                                                |  |
|------------|------------------------------|------------------------------------------------|--|
| Α          | В                            | С                                              |  |
| 15.25"     | 5.25"                        | 16.25"                                         |  |
| (387mm)    | (133mm)                      | (412mm)                                        |  |
| 21.375"    | 5.25"                        | 22.5"                                          |  |
| (543mm)    | (133mm)                      | (571mm)                                        |  |
|            | 15.25"<br>(387mm)<br>21.375" | A B 15.25" 5.25" (387mm) (133mm) 21.375" 5.25" |  |

## Analog Clock Accessories

Plastic Dome Guards, Suspension Units, and Wire Guards