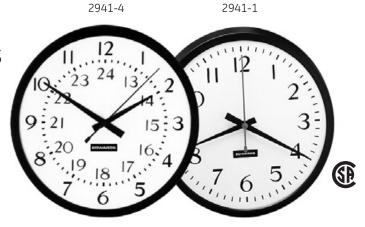

| Catalog Number         | Size       | Case Colour | Dial Colour | Numerals/Marker<br>Colour | Style      |
|------------------------|------------|-------------|-------------|---------------------------|------------|
| Surface Mounted AC Cla | ocks       |             |             |                           |            |
| 2941-1                 | 12" (30mm) | Black       | White       | Black                     | Arabic     |
| 2941-2                 | 12" (30mm) | Gray        | White       | Black                     | Arabic     |
| 2941-4                 | 12" (30mm) | Black       | White       | Black/Red                 | 24 HOUR #2 |
| 2941-5                 | 12" (30mm) | Gray        | White       | Black/Red                 | 24 HOUR #2 |
| 2942-1                 | 15" (38mm) | Black       | White       | Black                     | Arabic     |
| 2942-2                 | 15" (38mm) | Gray        | White       | Black                     | Arabic     |
| 2942-5                 | 15" (38mm) | Gray        | White       | Black/Red                 | 24 HOUR #2 |
| Surface Mounted Batter | ry Clocks  |             |             |                           |            |
| 2941-1B                | 12" (30mm) | Black       | White       | Black                     | Arabic     |
| 2941-2B                | 12" (30mm) | Gray        | White       | Black                     | Arabic     |
| 2941-4B                | 12" (30mm) | Black       | White       | Black/Red                 | 24 HOUR #2 |
| 2941-5B                | 12" (30mm) | Gray        | White       | Black/Red                 | 24 HOUR #2 |
| 2942-2B                | 15" (38mm) | Grav        | White       | Black                     | Arabic     |

NOTE: 24 Hour #2 style clocks have outer black numerals for 1-12 and inner red numerals for 13-24.