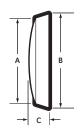

## Plastic Dome Guards

|          | Dimensions |         |         |  |
|----------|------------|---------|---------|--|
| Cat. No. | Α          | В       | С       |  |
| 2090B    | 22"        | 7.5"    | 20.5"   |  |
|          | (559mm)    | (191mm) | (521mm) |  |
| 2090C*   | 22"        | 7.5"    | 20.5"   |  |
|          | (559mm)    | (191mm) | (521mm) |  |

<sup>\*</sup> c/w cut out for reset access. Materials: .19 Acrylic Plastic