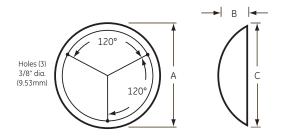

## Suspension Units

1899 Series

Cat. No 2931-2 will accept any two GE Security 12" round, surface clocks. Unit may be ceiling or wall mounted. Finish: Black.

Cat. No's 1899AC (gray) or 1899BLC (black) will accept any two GE Security 12" round surface clocks. Units may be ceiling or wall mounted.

Suspension units supplied with two receptacles.