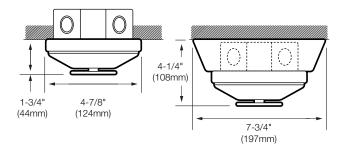

## Installation and Mounting

#### Overview

The 280B-PL Series detector operates on a fixed temperature or combination fixed temperature and rate-of-rise principle. When the fixed temperature element is activated, the center disc of the detector will fall free. The detector's contact rating is 3 amps at 125 VAC and 1 amp at 28VDC. The finish is matte white.