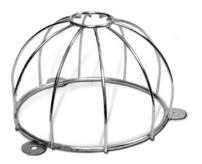

### Overview

The EST CCS-1182 Detector Wire Guard offers an attractive method of giving physical protection to many EST smoke and heat detectors. The guard is manufactured from sturdy welded 7 gauge wire and finished with a Zinc plating.

The detector guard is sturdy enough to suit most detector locations where protection from impact is required including gymnasiums or warehouses. The CCS-1182 is not intended to offer tamper protection. After installation, the alarm LED on the protected detector is clearly visible.

# **Detector Wire Guard**

Model CCS-1182

#### **Dimensions**

5 1/2" (140mm) diameter, 4" (102mm) high