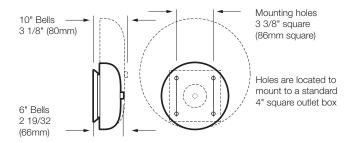

MB bells are the "under-dome" type and use heavy duty mechanisms. The bell's base and gong are finished with a durable "Fire Red" baking enamel.

They mount on any standard North-American square electrical box. Field wiring connections are made to colour-coded leads.

## Standard Features

- Mounts to a standard 4" square electrical box
- Wire lead design
- · High quality micromotor
- Loud resonant tones
- · Low current draw
- "Fire Red" finish