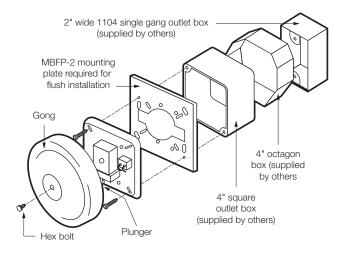

## Installation and Mounting

## Ordering Information

| Cat. No. | Description                                                    |
|----------|----------------------------------------------------------------|
| MB6-24   | 6" (150mm) Fire Alarm Bell, Red Finish<br>92dB at 10ft, 45 mA  |
| MB10-24  | 10" (250mm) Fire Alarm Bell, Red Finish<br>97dB at 10ft, 45 mA |
| MBFP-2   | Flush mounting plate, Red Finish                               |
| WBB-1    | Weatherproof mounting box                                      |