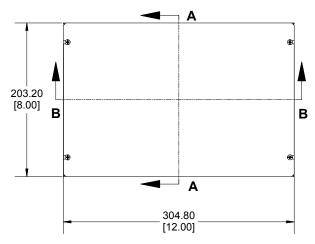

### **Bottom View of Assembly**

## SECTION A-A End View of Assembly

### SECTION B-B Side View of Assembly

Enclosures can be Factory Modified (Milling, Drilling, Printing etc.)
Contact Factory mjm@hammondmfg.com for quotes
Solid models of this enclosure available in STEP or IGES.

#### NOTE

All Components Sold Separately Chassis is Made of 0.051" Aluminum.

Dimensions:

mm [inches] Bottom Plate is Made of 0.051" Aluminum.