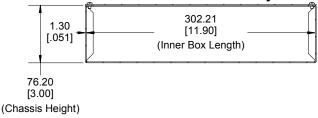

#### NOTE

All Components Sold Separately Chassis is Made of 0.051" Aluminum.

Dimensions:

mm [inches] Bottom Plate is Made of 0.051" Aluminum.