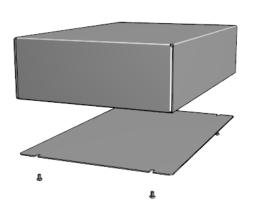

# Bottom Plate (Sold Separately)

| PART NUMBERS                      |         |
|-----------------------------------|---------|
| 1444-24 Enclosure                 |         |
| Unfinished Chassis                | 1444-24 |
| Unfinished Bottom Plate           | 1434-22 |
| ACCESSORIES                       |         |
| Unfinished Cover Screws (Pkg 6)   | 1421J6  |
| [6-32 x 1/4" Self-Tapping Screws] |         |