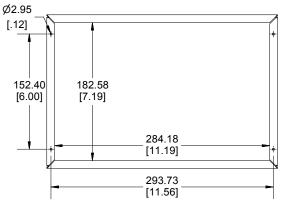

### **Bottom View of Assembly**

## SECTION A-A End View of Assembly

### SECTION B-B Side View of Assembly

Enclosures can be Factory Modified (Milling, Drilling, Printing etc.)
Contact Factory mjm@hammondmfg.com for quotes
Solid models of this enclosure available in STEP or IGES.

#### NOTE

All Components Sold Separately Chassis is Made of 0.051" Aluminum.

Dimensions:

mm [inches] Bottom Plate is Made of 0.051" Aluminum.