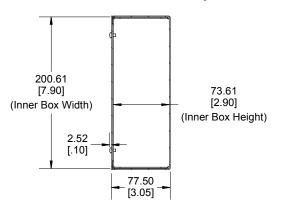

#### NOTE

All Components Sold Separately Chassis is Made of 0.051" Aluminum.

Dimensions:

mm [inches] Bottom Plate is Made of 0.051" Aluminum.