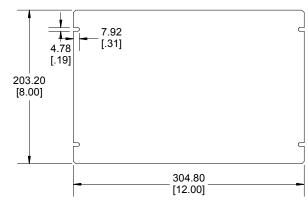

#### NOTE

All Components Sold Separately Chassis is Made of 0.051" Aluminum.

Dimensions:

mm [inches] Bottom Plate is Made of 0.051" Aluminum.

# Bottom Plate (Sold Separately)

| PART NUMBERS                      |         |
|-----------------------------------|---------|
| 1444-24 Enclosure                 |         |
| Unfinished Chassis                | 1444-24 |
| Unfinished Bottom Plate           | 1434-22 |
| ACCESSORIES                       |         |
| Unfinished Cover Screws (Pkg 6)   | 1421J6  |
| [6-32 x 1/4" Self-Tapping Screws] |         |