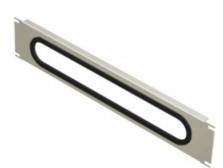

## **Cable Entry Rack Panel DNCE Series**

## **Features**

- Constructed of 16-gauge steel.
- 15" x 2" cutout opening, with a protected edge.
- Designed to fit standard 19" rails.
- Finished in smooth powder paint.