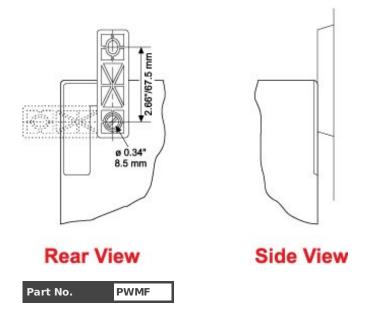

## **PW Series Mounting Feet PWMF Series**

**Note:** This product line has been discontinued as a stocked series. Information is for reference only. For alternative solution assistance, please contact Hammond Customer Service - <a href="mailto:sales@hammfg.com">sales@hammfg.com</a> or USA (716) 630-7030, Canada and International (519) 822-2960.

- Constructed of polyamide and fiberglass.
- Kit includes inserts and M8 screws to permit horizontal or vertical installation.
- Easily installed in the field.

Data subject to change without notice.

© 2013. Hammond Manufacturing Ltd. All rights reserved.