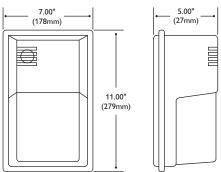

## STONCO

# TLW Wallprism

Page 1 of 1

#### **Features**

- Security, accent and perimeter lighting over entranceways, garages and alleys.
- Housing is constructed of durable, vandal resistant polycarbonate. Standard finish is textured dark Bronze.
- Optics constructed of non-yellowing, U.V. stabilized polycarbonate.
- Porcelain, 4 kV pulse-rated, grip-type Medium based socket lampholder prevents lamp loosening.
- All units supplied with clear, Medium based lamp, E17.
- Wall mounted applications.
- 1 year limited warranty.
- All units supplied standard with reactor (NPF) ballasts.

#### **Dimensions**



#### **Ordering Information**

Explanation of catalog number: Example: TLW050NLXLPC-1W



### Available in 35 to 70W High Pressure Sodium





### **PHILIPS**