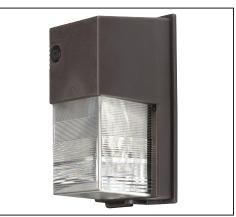

# TLW Wallprism

Page 1 of 1

#### **Features**

- Security, accent and perimeter lighting over entranceways, garages and alleys.
- Housing is constructed of durable, vandal resistant polycarbonate. Standard finish is textured dark Bronze.
- Optics constructed of non-yellowing, U.V. stabilized polycarbonate.
- Porcelain, 4 kV pulse-rated, grip-type Medium based socket lampholder prevents lamp loosening.
- All units supplied with clear, Medium based lamp, E17.
- Wall mounted applications.
- 1 year limited warranty.
- All units supplied standard with reactor (NPF) ballasts.