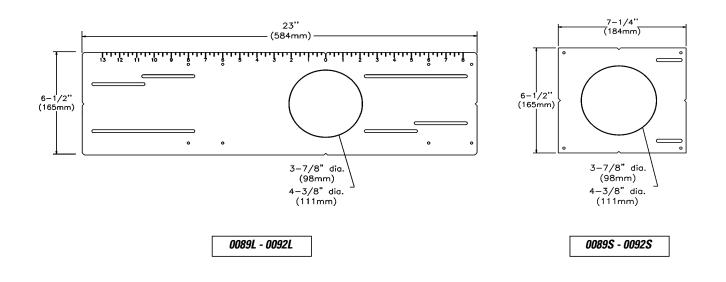

Remodeler mounting plate 3-3/4" and 4-1/4" series

| Catalogue No. | Opening                                   |
|---------------|-------------------------------------------|
| 0089L         | 3-7/8" (98mm) Long Plate for 300 series   |
| 0089S         | 3-7/8" (98mm) Short Plate for 300 series  |
| 0092L         | 4-3/8" (111mm) Long Plate for 500 series  |
| 0092S         | 4-3/8" (111mm) Short Plate for 500 series |

## Features

Plate: 24 ga. Galvazised steel with 1/4" (7mm) vertical lip on round opening. Alignment Marks: Four notches are positioned 90° apart to simplify The alignment of the plates in a straight line.

Slots: 4 slots to accomodate up to 16" (406mm) joist construction.

| Job Information | Туре: |  |  |
|-----------------|-------|--|--|
| Job Name:       |       |  |  |
| Cat. No.:       |       |  |  |
| Lamp(s):        |       |  |  |
| Notes:          |       |  |  |
|                 |       |  |  |
|                 |       |  |  |
| DHILIDS         |       |  |  |