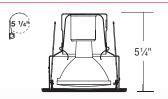

|      | NON-Insulated (           | Ceiling (NON-IC)                | Insulated Ceiling (IC)                           |                                                     |                 |                                      |
|------|---------------------------|---------------------------------|--------------------------------------------------|-----------------------------------------------------|-----------------|--------------------------------------|
|      |                           |                                 |                                                  |                                                     |                 |                                      |
|      | Non-IC<br>Frame-In Kit    | Non-IC<br>Remodeler             | Lytening <b>IC / Non-IC</b><br>AirSeal Remodeler | Lytening <b>IC / Non-IC</b><br>AirSeal Frame-In Kit | IC Frame-In Kit | Lytening ICX AirSeal<br>Frame-In Kit |
|      | 2002                      | OUUSDE CDN                      |                                                  |                                                     | 2002IC          | OUDVICK CDN                          |
| 2090 | <b>2002</b><br>50W PAR-20 | <b>2003RS-CDN</b><br>50W PAR-20 |                                                  |                                                     | 50W PAR-20      | <b>2004ICX-CDN</b><br>50W PAR-20     |

|    |     | 1002          | 1003RS-CDN    | 1004ICRS-CDN<br>(Non-IC) | <b>1004IC-CDN</b><br>(Non-IC) | 1002IC       | 1004ICX-CDN  |
|----|-----|---------------|---------------|--------------------------|-------------------------------|--------------|--------------|
| 10 | )90 | 75W PAR-30S*  | 75W PAR-30S*  | 75W PAR-30S*             | 75W PAR-30S*                  | 60W PAR-30S* | 60W PAR-30S* |
|    |     | 75W PAR-30L** | 75W PAR-30L** |                          |                               |              |              |

<sup>\*</sup>Short Neck Lamp \*\*Long Neck Lamp

|   |      | 1102        | 1103RS-CDN  | 1104ICRS-CDN<br>(IC)     | 1104IC-CDN<br>(IC)            | 1102IC     | 1104ICX-CDN |
|---|------|-------------|-------------|--------------------------|-------------------------------|------------|-------------|
| ı | 1190 | 120W PAR-38 | 120W PAR-38 | 45W PAR-38               | 45W PAR-38                    | 90W PAR-38 | 60W PAR-38  |
|   | 1190 |             |             | 1104ICRS-CDN<br>(Non-IC) | <b>1104IC-CDN</b><br>(Non-IC) |            |             |
| ı |      |             |             | 100W PAR-38              | 100W PAR-38                   |            |             |