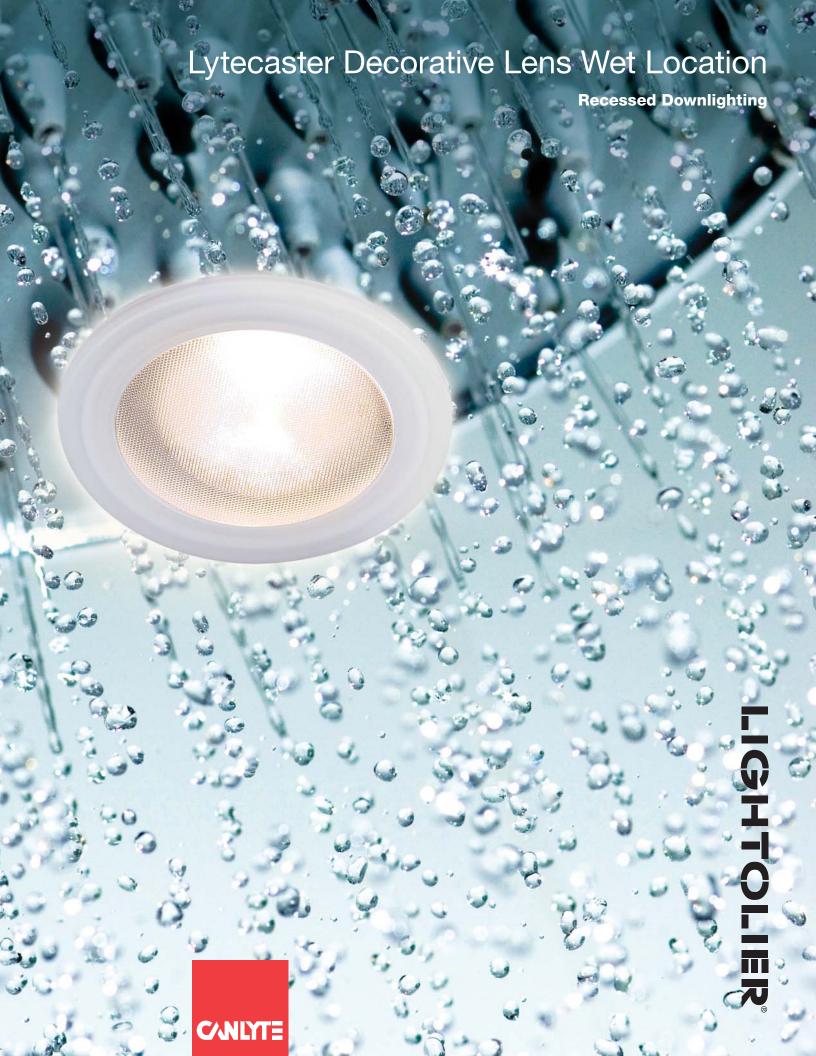

## **Recessed Downlighting**

Lightolier introduces the latest addition to our popular line of recessed downlights. The new Lytecaster Decorative Lens Wet Location redefines the concept of style and functionality.

The trim's flush design allows for a clean architectural look while the frosted polycarbonate flange creates an elegant glow against the ceiling. The textured lens shields the lamp source and completes the look providing a clean classic style that fits in any decor.

Great looking and functional... This trim is fully cCSAus listed for wet locations and the non-metallic features make it NEC certified for use over Spas and hot tubs. Its increased wattage capability over standard wet location fixtures also makes this the perfect choice for closets, outdoor soffits and food service areas.