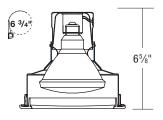

## **Recessed Downlighting**

Lightolier introduces the latest addition to our popular line of recessed downlights. The new Lytecaster Decorative Lens Wet Location redefines the concept of style and functionality.

The trim's flush design allows for a clean architectural look while the frosted polycarbonate flange creates an elegant glow against the ceiling. The textured lens shields the lamp source and completes the look providing a clean classic style that fits in any decor.

Great looking and functional... This trim is fully cCSAus listed for wet locations and the non-metallic features make it NEC certified for use over Spas and hot tubs. Its increased wattage capability over standard wet location fixtures also makes this the perfect choice for closets, outdoor soffits and food service areas.