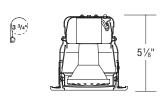

|      | NON-Insulated (           | Ceiling (NON-IC)                | Insulated Ceiling (IC)                           |                                                     |                 |                                      |
|------|---------------------------|---------------------------------|--------------------------------------------------|-----------------------------------------------------|-----------------|--------------------------------------|
|      |                           |                                 |                                                  |                                                     |                 |                                      |
|      | Non-IC<br>Frame-In Kit    | Non-IC<br>Remodeler             | Lytening <b>IC / Non-IC</b><br>AirSeal Remodeler | Lytening <b>IC / Non-IC</b><br>AirSeal Frame-In Kit | IC Frame-In Kit | Lytening ICX AirSeal<br>Frame-In Kit |
|      | 2002                      | OUUSDE CDN                      |                                                  |                                                     | 2002IC          | OUDVICK CDN                          |
| 2090 | <b>2002</b><br>50W PAR-20 | <b>2003RS-CDN</b><br>50W PAR-20 |                                                  |                                                     | 50W PAR-20      | <b>2004ICX-CDN</b><br>50W PAR-20     |

|    |     | 1002          | 1003RS-CDN    | 1004ICRS-CDN<br>(Non-IC) | <b>1004IC-CDN</b><br>(Non-IC) | 1002IC       | 1004ICX-CDN  |
|----|-----|---------------|---------------|--------------------------|-------------------------------|--------------|--------------|
| 10 | )90 | 75W PAR-30S*  | 75W PAR-30S*  | 75W PAR-30S*             | 75W PAR-30S*                  | 60W PAR-30S* | 60W PAR-30S* |
|    |     | 75W PAR-30L** | 75W PAR-30L** |                          |                               |              |              |

<sup>\*</sup>Short Neck Lamp \*\*Long Neck Lamp

|   |      | 1102        | 1103RS-CDN  | 1104ICRS-CDN<br>(IC)     | 1104IC-CDN<br>(IC)            | 1102IC     | 1104ICX-CDN |
|---|------|-------------|-------------|--------------------------|-------------------------------|------------|-------------|
| ı | 1190 | 120W PAR-38 | 120W PAR-38 | 45W PAR-38               | 45W PAR-38                    | 90W PAR-38 | 60W PAR-38  |
|   | 1190 |             |             | 1104ICRS-CDN<br>(Non-IC) | <b>1104IC-CDN</b><br>(Non-IC) |            |             |
| ı |      |             |             | 100W PAR-38              | 100W PAR-38                   |            |             |