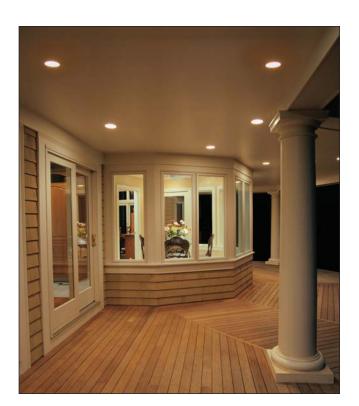

## **Recessed Downlighting**

Lightolier introduces the latest addition to our popular line of recessed downlights. The new Lytecaster Decorative Lens Wet Location redefines the concept of style and functionality.

The trim's flush design allows for a clean architectural look while the frosted polycarbonate flange creates an elegant glow against the ceiling. The textured lens shields the lamp source and completes the look providing a clean classic style that fits in any decor.

Great looking and functional... This trim is fully cCSAus listed for wet locations and the non-metallic features make it NEC certified for use over Spas and hot tubs. Its increased wattage capability over standard wet location fixtures also makes this the perfect choice for closets, outdoor soffits and food service areas.