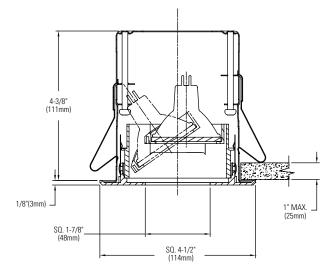

## **Features**

- 1. Housing: 25 ga steel. Black painted finish.
- 2. Residence Mounting Clips: Factory-installed; zinc plated spring steel; free-hand installation.
- 3. Flange: Die-cast aluminum 0.060" (1.5mm) thick.
- 4. Adjustable Lampholder Assembly Support: Die-cast aluminum, rotates 358º horizontally and 0° to 35° vertically. Black painted finish.
- 5. Mounting Clips (2): 24 ga. stainless steel. Provides easy snap-in / snap-out
- 6. Lamp guard: 2" (51mm) dia. borosilicate glass.

Note: For complete Frame-in Kit specifications, refer to the 300X series Frame-in Kit specification sheets.