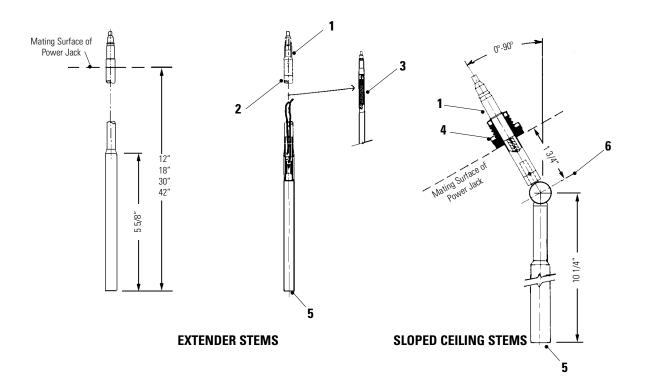

8621BK 8622WH 8622BK 8623WH 8623BK 8630WH

8630BK

| Ordering Information |                                         |             |             |                                                           |
|----------------------|-----------------------------------------|-------------|-------------|-----------------------------------------------------------|
| Catalog No.          | Mounting                                | Finish      | Stem Length | Description                                               |
| □ 8620WH             | To All LyteJacks<br>20W-50W Power Jacks | Matte White | 12"         |                                                           |
| <b>□ 8620BK</b>      |                                         | Matte Black |             |                                                           |
| □ 8621WH             |                                         | Matte White | 18"         |                                                           |
| □ 8621BK             |                                         | Matte Black |             | EXTENDER STEMS                                            |
| □ 8622WH             |                                         | Matte White | 30"*        |                                                           |
| □ 8622BK             |                                         | Matte Black |             |                                                           |
| □ 8623WH             |                                         | Matte White | 42"*        | *Provided with integral "concealed flex" to absorb impact |
| □ 8623BK             |                                         | Matte Black |             | if bumped.                                                |
| □ 8630WH             |                                         | Matte White | 12"         | SLOPED CEILING STEMS                                      |
| □ 8630BK             |                                         | Matte Black |             | Provided with swivel joint for sloped ceilings.           |

# **Features**

- 1. Male Connector
- 2. 3/8" Dia. Tubing: stainless steel.
- 3. Concealed Flex: (30" and 42" Stems only)
- 4. Locking Bushing
- 5. Female Connector: accepts either Focal Jacks or another Extender Stem. Does not accept Lytedrops.
- 6. Position Locking Knob