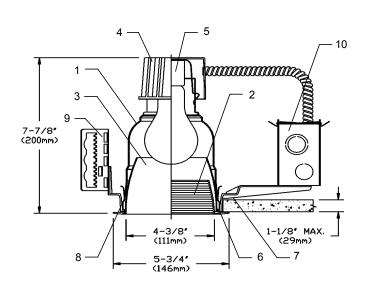

### Features

- 1. Reflector: Aluminum, Semi-specular clear for maximum efficiency. 45° visual cut-off
- 2. Multi-Groove Baffle: One piece seamless aluminum. sharply detailed concentric rings, black finish. Permanently fastened to specular clear reflector.
- 3. Cone: Aluminum polished anodized.
- **4. Lampholder Housing:** Die-cast aluminum. Designed for effective heat dissipation.
- 5. Socket: Porcelain medium base. Nickel plated screw shell. 18 ga. SEW leads.
- **6. Molded Trim Ring:** Provides minimum width flanged trim in dry ceilings; white.
- 7. Mounting Frame: Die-cast aluminum suitable for dry or plaster ceilings.
- **8. Retaining Springs:** Rust resistant springs simplify reflector/housing removal for inspection and maintenance.
- 9. Mounting Brackets: 16 ga. steel. Use 18" (457 mm) mounting bars (optional) or with standard 3/4" (19 mm), 1-1/2" (38 mm) lathing channels (by others) or 1/2" (13 mm) tubing (by others). Adjust vertically from inside of fixture.
- **10. Junction Box:** 14 ga. steel, 4" (102 mm) x 3-1/2" (89 mm x 2" (51 mm) box, allows inspection from below. CSA certified for through branch circuit wiring with maximum of 8 no. 12, 90° C conductors.