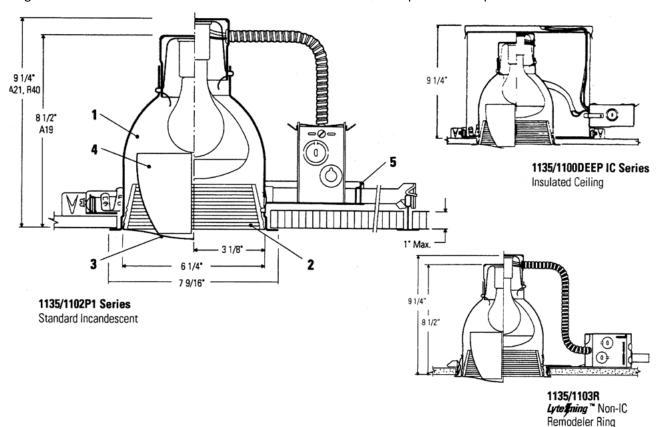

# 6 3/4" Aperture Step Baffle Wall Washer Reflector Trim

Complete Fixture consists of Reflector Trim & Frame-In Kit. Select each separately.

| Reflector Trim                 | Frame-In     | Kit — See Inc                       | dividual Frame | e-In Ki | t Specification | on Sheets    |                               |        |  |
|--------------------------------|--------------|-------------------------------------|----------------|---------|-----------------|--------------|-------------------------------|--------|--|
|                                | Incandescent |                                     |                |         | Fluorescent     |              |                               |        |  |
|                                | Frame-In Kit | Ceiling Type                        | Lamping        | Height  | Frame-In Kit    | Ceiling Type | Lamping                       | Height |  |
| 1135                           | 1102P1       | <b>1102P1</b> Non-IC 100W A19, 150W |                | 9 1/4", | 1100FTU Series  | Non-IC       | (1) Triple 26/32W (GX24q-3)   | 9 1/4" |  |
| Matte Black Step Baffle 1135WH |              |                                     | A21, 90W BR40  | 8 1/2"  | 1101F18U        | Uniframe     | (1) Quad/Triple 18W (GX24q-2) | 8 3/8" |  |
|                                | 1103R        | Non-IC                              | 100W A19,      | 9 1/4", | Series          | Non-IC       |                               | max.   |  |
| Matte White Step Baffle        |              | Remodeler                           | 150 A21, BR40  | 8 1/2"  | 1101F2642U      | Uniframe     | (1) Quad/Triple 26W (GX24q-3) | 8 3/8" |  |
|                                | 1100DICM     | Deep IC                             | 60W A19, BR30  | 9 1/4"  | Series          | Non-IC       | (1) Triple 32W (GX24q-3)      | max.   |  |
|                                | 1100DAICM    | Deep AirSeal IC                     |                | 9 1/4"  |                 |              | (1) Triple 42W (GX24q-3)      |        |  |

#### **Features**

- 1. Reflector: Hydroformed aluminum, .040" thick (18 ga.). White gloss finish on inside and flange.
- 2. Step Baffle: Die cast aluminum, stepped conical surface for low brightness, matte black finish.
- 3. Aperture Plate: Semi-circular; die-formed steel; matte white; attached to step baffle; snaps out for relamping.
- 4. Scoop Reflector: Hydroformed aluminum, .040" thick (18 ga.), Anobrite® (anodic-processed) semi-specular finish for permanent high reflectivity; provides an even wash of light over wall surface without scallops or
- 5. Frame-In Kit: (1102P1 standard frame shown; other frames listed above.) See Frame-In Kit specification sheet for more details.

#### **Options & Accessories**

**Retaining Clips:** 1955 - For installing in existing ceiling.

**Extra Wide Flange Trim Ring:** 1954 - 8 5/8" O.D.