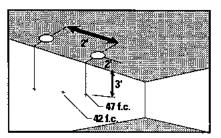

### LIGHTING DATA

EXAMPLE: Multiple units with 150W A21 lamps, located 2' from wall and 2' on center, illumination on the wall 3' down from the ceiling is 47 f.c. beneath and 42 f.c. between fixtures.