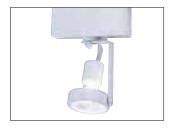

# **Barelite**

**Electronic Transformer** 

850WH White 850BK Black 50W MR16 12V

Accessories: One AF2, ADF2

Series, **7472** 

### **Barelite**

Projector compatible with Lytespan single-circuit track only.