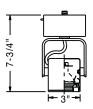

### Tron 16

50W MR16 12V Accessories: One AF2, ADF2 Series, **6497**, **7472** 

**Electronic Transformer** 

Magnetic Transformer **56612WH** White

56612BK Black

6294WH White 6294BK Black 50W MR16 12V

Accessories: One AF2, ADF2 Series, **6497**, **7472** 

### Tron 16

The Tron 16 accepts a full range of MR16 lamps, and features a compact, classic design that echoes the shape of traditional cylinder luminaires. Built-in baffle cuts glare and snaps in and out for easy relamping. Accepts a full range of accessories. Available with magnetic or electronic transformers.