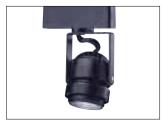

# **Radius FreeForm**

Electronic Transformer

853WH White 853BK Black 50W MR16 12V

Accessories: One AF2, ADF2 Series, **7472** 

#### **Radius FreeForm**

At first sight, its compact, minimalist design seems wireless. In fact, wiring is concealed inside the railway for a cleaner, softer appearance.

- · Rugged die-cast aluminum lampholder
- · Snap-off lamp for easy relamping
- Projector compatible with Lytespan® Fast Track (single circuit) or Advent® (two-circuit) track systems