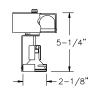

# **Barelite**

**Electronic Transformer** 

850WH White 850BK Black 50W MR16 12V

Accessories: One AF2, ADF2

Series, **7472** 

### **Barelite**

Projector compatible with Lytespan single-circuit track only.