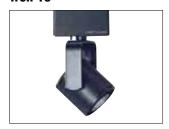

### Tron 16

50W MR16 12V Accessories: One AF2, ADF2 Series, **6497**, **7472** 

**Electronic Transformer** 

Magnetic Transformer **56612WH** White

56612BK Black

6294WH White 6294BK Black 50W MR16 12V

Accessories: One AF2, ADF2 Series, **6497**, **7472** 

### Tron 16

The Tron 16 accepts a full range of MR16 lamps, and features a compact, classic design that echoes the shape of traditional cylinder luminaires. Built-in baffle cuts glare and snaps in and out for easy relamping. Accepts a full range of accessories. Available with magnetic or electronic transformers.