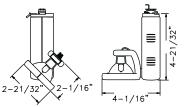

# **Radius FreeForm**

Electronic Transformer

853WH White 853BK Black 50W MR16 12V

Accessories: One AF2, ADF2 Series, **7472** 

#### **Radius FreeForm**

At first sight, its compact, minimalist design seems wireless. In fact, wiring is concealed inside the railway for a cleaner, softer appearance.

- · Rugged die-cast aluminum lampholder
- · Snap-off lamp for easy relamping
- Projector compatible with Lytespan® Fast Track (single circuit) or Advent® (two-circuit) track systems