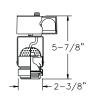

# **Barelite**

**Electronic Transformer** 

850WH White 850BK Black 50W MR16 12V

Accessories: One AF2, ADF2

Series, **7472** 

### **Barelite**

Projector compatible with Lytespan single-circuit track only.