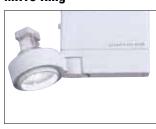

# MR16 Ring

Magnetic Transformer

**56608WH** White **56608BK** Black 65W MR16 12V

Accessories: One AF2, ADF2 Series, **7472** 

Electronic Transformer

6296WH White 6296BK Black 65W MR16 12V

Accessories: One AF2, ADF2 Series, 6497, 7472

## MR16 Ring

Economical high tech look for use with a full range of MR16 lamps. "Open back" design allows for intriguing light spill. Emphasizes today's base minimum look. Universal aiming adjustability. Accepts a wide range of accessories. Available with magnetic or electronic transformers.