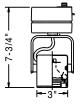

# MR16 Ring

Magnetic Transformer

**56608WH** White **56608BK** Black 65W MR16 12V

Accessories: One AF2, ADF2 Series, **7472** 

Electronic Transformer

6296WH White 6296BK Black 65W MR16 12V

Accessories: One AF2, ADF2 Series, 6497, 7472

## MR16 Ring

Economical high tech look for use with a full range of MR16 lamps. "Open back" design allows for intriguing light spill. Emphasizes today's base minimum look. Universal aiming adjustability. Accepts a wide range of accessories. Available with magnetic or electronic transformers.