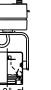

# **Radius FreeForm**

Electronic Transformer

853WH White 853BK Black 50W MR16 12V

Accessories: One AF2, ADF2 Series, **7472** 

#### **Radius FreeForm**

At first sight, its compact, minimalist design seems wireless. In fact, wiring is concealed inside the railway for a cleaner, softer appearance.

- · Rugged die-cast aluminum lampholder
- · Snap-off lamp for easy relamping
- Projector compatible with Lytespan® Fast Track (single circuit) or Advent® (two-circuit) track systems