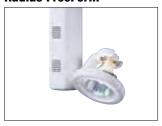

# **Radius FreeForm**

Electronic Transformer

853WH White 853BK Black 50W MR16 12V

Accessories: One AF2, ADF2 Series, **7472** 

#### **Radius FreeForm**

At first sight, its compact, minimalist design seems wireless. In fact, wiring is concealed inside the railway for a cleaner, softer appearance.

- · Rugged die-cast aluminum lampholder
- · Snap-off lamp for easy relamping
- Projector compatible with Lytespan® Fast Track (single circuit) or Advent® (two-circuit) track systems