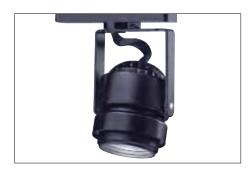

#### **Radius FreeForm**

At first sight, its compact, minimalist design seems wireless. In fact, wiring is concealed inside the railway for a cleaner, softer appearance.

- · Rugged die-cast aluminum lampholder
- · Snap-off lamp for easy relamping
- Projector compatible with Lytespan® Fast Track (single circuit) or Advent® (two-circuit) track systems