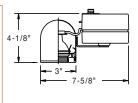

#### Limelite

Magnetic Transformer 56609WH White 56609BK Black 56609MT Metal Paint 50W MR-16 12V Accessories: One AF2, ADF2 Series, 7472

Even if your budget is limited, you can still have the best in style and performance from Lightolier. Designed for easy, do-it-yourself installation, Classics are constructed of durable steel with black phenolic baffles to reduce glare. They feature a diecast adapter that attaches anywhere along the track. Offered in a choice of white or black to blend into any setting. Compatible with any Lystespan track ideal for commercial applications.

### Limelite

Today's close-to-track design features a compact die-cast transformer housing coupled with a modern round back lamp housing. The die-cast step baffle pulls out easily for relamping and provides superior glare control.