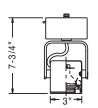

#### Limelite

Magnetic Transformer 56609WH White 56609BK Black 56609MT Metal Paint 50W MR-16 12V Accessories: One AF2, ADF2 Series, 7472

Even if your budget is limited, you can still have the best in style and performance from Lightolier. Designed for easy, do-it-yourself installation, Classics are constructed of durable steel with black phenolic baffles to reduce glare. They feature a diecast adapter that attaches anywhere along the track. Offered in a choice of white or black to blend into any setting. Compatible with any Lystespan track ideal for commercial applications.

### Limelite

Today's close-to-track design features a compact die-cast transformer housing coupled with a modern round back lamp housing. The die-cast step baffle pulls out easily for relamping and provides superior glare control.