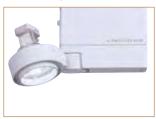

## LIGHTOLIER

#### Tron 16





Magnetic Transformer 56612WH White 56612BK Black 56612MT Metal Paint 50W MR-16 12V Accessories: One AF2, ADF2 Series, 6497, 7472



Electronic Transformer 6294WH White 6294BK Black 50W MR-16 12V Accessories: One AF2, ADF2 Series, 6497, 7472

# MR-16 Ring





Magnetic Transformer

56608WH White

56608MK Black

56608MT Metal Paint

75W MR-16 12V

Accessories:

One AF2, ADF2 Series, 7472



Electronic Transformer

**6296WH** White **6296BK** Black 75W MR-16 12V Accessories: One **AF2**, **ADF2** Series, **6497**, **7472** 

#### Limelite





Magnetic Transformer 56609WH White 56609BK Black 56609MT Metal Paint 50W MR-16 12V Accessories: One AF2, ADF2 Series, 7472



Even if your budget is limited, you can still have the best in style and performance from Lightolier. Designed for easy, do-it-yourself installation, Classics are constructed of durable steel with black phenolic baffles to reduce glare. They feature a diecast adapter that attaches anywhere along the track. Offered in a choice of white or black to blend into any setting. Compatible