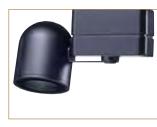

#### Limelite

Magnetic Transformer 56609WH White 56609BK Black 56609MT Metal Paint 50W MR-16 12V Accessories: One AF2, ADF2 Series, 7472

Even if your budget is limited, you can still have the best in style and performance from Lightolier. Designed for easy, do-it-yourself installation, Classics are constructed of durable steel with black phenolic baffles to reduce glare. They feature a diecast adapter that attaches anywhere along the track. Offered in a choice of white or black to blend into any setting. Compatible with any Lystespan track ideal for commercial applications.

### Limelite

Today's close-to-track design features a compact die-cast transformer housing coupled with a modern round back lamp housing. The die-cast step baffle pulls out easily for relamping and provides superior glare control.