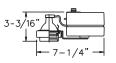

#### Tron 16

Magnetic Transformer 56612WH White 56612BK Black 56612MT Metal Paint 50W MR-16 12V Accessories: One AF2, ADF2 Series, 6497, 7472

Electronic Transformer 6294WH White 6294BK Black 50W MR-16 12V Accessories: One AF2, ADF2 Series, 6497, 7472

### Tron 16

The Tron 16 accepts a full range of MR-16 lamps, and features a compact, classic design that echoes the shape of traditional cylinder luminaires. Built-in baffle cuts glare and snaps in and out for easy relamping. Accepts a full range of accessories. Available with magnetic or electronic transformers.