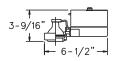

# MR-16 Ring

Magnetic Transformer

56608WH White

56608MK Black

56608MT Metal Paint

75W MR-16 12V

Accessories:

One AF2, ADF2 Series, 7472

Electronic Transformer

**6296WH** White **6296BK** Black 75W MR-16 12V Accessories: One **AF2**, **ADF2** Series, **6497**, **7472** 

## MR-16 Ring

Economical high tech look for use with a full range of MR-16 lamps. "Open back" design allows for intriguing light spill. Emphasizes today's base minimum look. Universal aiming adjustability. Accepts a wide range of accessories. Available with magnetic or electronic transformers.