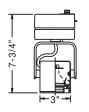

# MR-16 Ring

Magnetic Transformer

56608WH White

56608MK Black

56608MT Metal Paint

75W MR-16 12V

Accessories:

One AF2, ADF2 Series, 7472

Electronic Transformer

**6296WH** White **6296BK** Black 75W MR-16 12V Accessories: One **AF2**, **ADF2** Series, **6497**, **7472** 

## MR-16 Ring

Economical high tech look for use with a full range of MR-16 lamps. "Open back" design allows for intriguing light spill. Emphasizes today's base minimum look. Universal aiming adjustability. Accepts a wide range of accessories. Available with magnetic or electronic transformers.