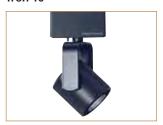

#### Tron 16

Magnetic Transformer 56612WH White 56612BK Black 56612MT Metal Paint 50W MR-16 12V Accessories: One AF2, ADF2 Series, 6497, 7472

Electronic Transformer 6294WH White 6294BK Black 50W MR-16 12V Accessories: One AF2, ADF2 Series, 6497, 7472

### Tron 16

The Tron 16 accepts a full range of MR-16 lamps, and features a compact, classic design that echoes the shape of traditional cylinder luminaires. Built-in baffle cuts glare and snaps in and out for easy relamping. Accepts a full range of accessories. Available with magnetic or electronic transformers.