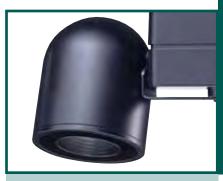

#### Tron 16

Magnetic Transformer 56612WH White 56612BK Black 56612MT Metal Paint 50W MR-16 12V Accessories: One AF2, ADF2 Series, 6497, 7472

Electronic Transformer 6294WH White 6294BK Black 50W MR-16 12V Accessories: One AF2, ADF2 Series, 6497, 7472

### Tron 16

The Tron 16 accepts a full range of MR-16 lamps, and features a compact, classic design that echoes the shape of traditional cylinder luminaires. Built-in baffle cuts glare and snaps in and out for easy relamping. Accepts a full range of accessories. Available with magnetic or electronic transformers.