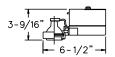

# MR16 Ring

Magnetic Transformer

**56608WH** White 56608BK Black 65W MR16 12V

Accessories: One AF2, ADF2 Series, **7472** 

Electronic Transformer

6296WH White 6296BK Black 65W MR16 12V

Accessories: One AF2, ADF2 Series, 6497, 7472

# MR16 Ring

Economical high tech look for use with a full range of MR16 lamps. "Open back" design allows for intriguing light spill. Emphasizes today's base minimum look. Universal aiming adjustability. Accepts a wide range of accessories. Available with magnetic or electronic transformers.