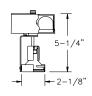

# MR16 Ring

Economical high tech look for use with a full range of MR16 lamps. "Open back" design allows for intriguing light spill. Emphasizes today's base minimum look. Universal aiming adjustability. Accepts a wide range of accessories. Available with magnetic or electronic transformers.