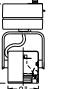

# **Radius FreeForm**

Electronic Transformer 853WH White 853BK Black

50W MR16 12V Accessories: One AF2, ADF2 Series, **7472** 

### **Radius FreeForm**

At first sight, its compact, minimalist design seems wireless. In fact, wiring is concealed inside the railway for a cleaner, softer appearance.

- Rugged die-cast aluminum lampholder
- · Snap-off lamp for easy relamping
- Projector compatible with Lytespan® Fast Track (single circuit) or Advent® (two-circuit) track systems

Projector compatible with Lytespan single-circuit track only.