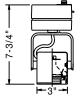

# Tron 16

Magnetic Transformer

**56612WH** White **56612BK** Black 50W MR16 12V

Accessories: One AF2, ADF2 Series, **6497**, **7472** 

Electronic Transformer 6294WH White 6294BK Black 50W MR16 12V

Accessories: One AF2, ADF2 Series, **6497**, **7472** 

# MR16 Ring

Magnetic Transformer

**56608WH** White 56608BK Black 65W MR16 12V

Accessories: One AF2, ADF2 Series, **7472** 

Electronic Transformer

6296WH White 6296BK Black 65W MR16 12V

Accessories: One AF2, ADF2 Series, 6497, 7472