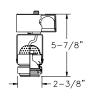

# Tron 16

Magnetic Transformer

**56612WH** White **56612BK** Black 50W MR16 12V

Accessories: One AF2, ADF2 Series, **6497**, **7472** 

Electronic Transformer 6294WH White 6294BK Black 50W MR16 12V

Accessories: One AF2, ADF2 Series, **6497**, **7472** 

# MR16 Ring

Magnetic Transformer

**56608WH** White 56608BK Black 65W MR16 12V

Accessories: One AF2, ADF2 Series, **7472** 

Electronic Transformer

6296WH White 6296BK Black 65W MR16 12V

Accessories: One AF2, ADF2 Series, 6497, 7472