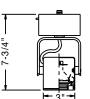

# Tron 16

Magnetic Transformer

**56612WH** White **56612BK** Black 50W MR16 12V

Accessories: One AF2, ADF2 Series, **6497**, **7472** 

Electronic Transformer 6294WH White 6294BK Black 50W MR16 12V

Accessories: One AF2, ADF2 Series, **6497**, **7472** 

# **Domelite**

Projector compatible with Lytespan single-circuit track only.

The Tron 16 accepts a full range of MR16 lamps, and features a compact, classic design that echoes the shape of traditional cylinder luminaires. Built-in baffle cuts glare and snaps in and out for easy relamping. Accepts a full range of accessories. Available with magnetic or electronic transformers.