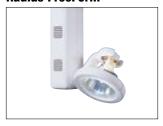

# **Radius FreeForm**

Electronic Transformer 853WH White 853BK Black

50W MR16 12V Accessories: One AF2, ADF2 Series, **7472** 

### **Radius FreeForm**

At first sight, its compact, minimalist design seems wireless. In fact, wiring is concealed inside the railway for a cleaner, softer appearance.

- Rugged die-cast aluminum lampholder
- · Snap-off lamp for easy relamping
- Projector compatible with Lytespan® Fast Track (single circuit) or Advent® (two-circuit) track systems