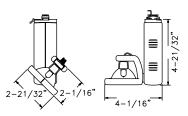

# Tron 16

Magnetic Transformer

**56612WH** White **56612BK** Black 50W MR16 12V

Accessories: One AF2, ADF2 Series, **6497**, **7472** 

Electronic Transformer 6294WH White 6294BK Black 50W MR16 12V

Accessories: One AF2, ADF2 Series, **6497**, **7472** 

# MR16 Ring

Magnetic Transformer

**56608WH** White 56608BK Black 65W MR16 12V

Accessories: One AF2, ADF2 Series, **7472** 

Electronic Transformer

6296WH White 6296BK Black 65W MR16 12V

Accessories: One AF2, ADF2 Series, 6497, 7472