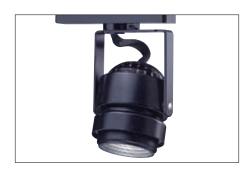

# Tron 16

Magnetic Transformer

**56612WH** White **56612BK** Black 50W MR16 12V

Accessories: One AF2, ADF2 Series, **6497**, **7472** 

Electronic Transformer 6294WH White 6294BK Black 50W MR16 12V

Accessories: One AF2, ADF2 Series, **6497**, **7472** 

# **Domelite**

Projector compatible with Lytespan single-circuit track only.

The Tron 16 accepts a full range of MR16 lamps, and features a compact, classic design that echoes the shape of traditional cylinder luminaires. Built-in baffle cuts glare and snaps in and out for easy relamping. Accepts a full range of accessories. Available with magnetic or electronic transformers.