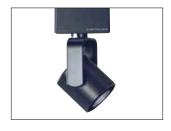

# **Domelite**

Projector compatible with Lytespan single-circuit track only.

The Tron 16 accepts a full range of MR16 lamps, and features a compact, classic design that echoes the shape of traditional cylinder luminaires. Built-in baffle cuts glare and snaps in and out for easy relamping. Accepts a full range of accessories. Available with magnetic or electronic transformers.