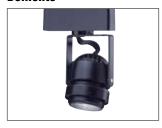

### **Radius FreeForm**

At first sight, its compact, minimalist design seems wireless. In fact, wiring is concealed inside the railway for a cleaner, softer appearance.

- Rugged die-cast aluminum lampholder
- · Snap-off lamp for easy relamping
- Projector compatible with Lytespan® Fast Track (single circuit) or Advent® (two-circuit) track systems

Projector compatible with Lytespan single-circuit track only.