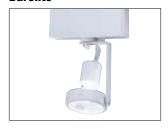

## **Barelite**

Electronic Transformer

850WH White 850BK Black 50W MR16 12V

Accessories: One AF2, ADF2

Series, **7472** 

## **Domelite**

**Electronic Transformer** 

851WH White 851BK Black 50W MR16 12V

Accessories: One AF2, ADF2

Series, **7472** 

Projector compatible with Lytespan single-circuit track only.

# **Domelite**

Projector compatible with Lytespan single-circuit track only.

The Tron 16 accepts a full range of MR16 lamps, and features a compact, classic design that echoes the shape of traditional cylinder luminaires. Built-in baffle cuts glare and snaps in and out for easy relamping. Accepts a full range of accessories. Available with magnetic or electronic transformers.