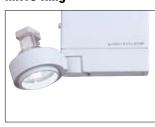

# MR16 Ring

Magnetic Transformer

**56608WH** White 56608BK Black 65W MR16 12V

Accessories: One AF2, ADF2 Series, **7472** 

Electronic Transformer

6296WH White 6296BK Black 65W MR16 12V

Accessories: One AF2, ADF2 Series, 6497, 7472

# MR16 Ring

Economical high tech look for use with a full range of MR16 lamps. "Open back" design allows for intriguing light spill. Emphasizes today's base minimum look. Universal aiming adjustability. Accepts a wide range of accessories. Available with magnetic or electronic transformers.