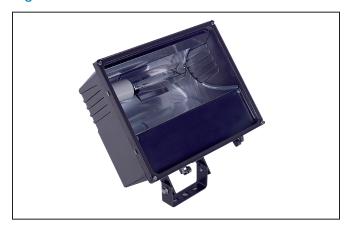

#### **Features**

- One-piece die-cast aluminum housing, finned for more effective heat dissipation. Die-cast aluminum lens frame, hinged for easy re-lamping, secured with four stainless steel screws. Standard finish is Duraplex II Bronze Electrostatic Powder coat.
- Lens is a clear, tempered, shock and heat resistant glass, silicone-gasketed to lens frame for weather-tight seal.
- Semi-specular anodized aluminum reflector for maximum utilization of lamp lumens. Hinged reflector design permits easy access to ballast for wiring and maintenance.

Yoke Mount: Formed painted steel construction, with 180° of adjustability, includes 3' [91.44mm] SOW cable.

- Porcelain, 4 kV pulse rated, Mogul based lampholder with grip-type socket which prevents lamp loosening.
- EPA: Effective Projected Area = 1.7 ft2 [0.16 m2]
- · Comes with 3 year limited warranty.
- CSA Approved for Wet Locations