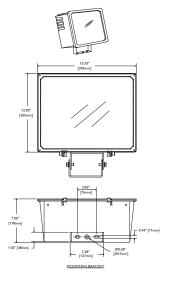

#### **Dimensions**

| Job Information | Туре: |
|-----------------|-------|
| Job Name:       |       |
| Cat. No.:       |       |
|                 |       |
| Lamp(s):        |       |
| Notes:          |       |
|                 |       |
|                 |       |
|                 |       |

Yoke Mount: Formed painted steel construction, with 180° of adjustability, includes 3' [91.44mm] SOW cable.

- Porcelain, 4 kV pulse rated, Mogul based lampholder with grip-type socket which prevents lamp loosening.
- EPA: Effective Projected Area = 1.7 ft2 [0.16 m2]
- · Comes with 3 year limited warranty.
- CSA Approved for Wet Locations