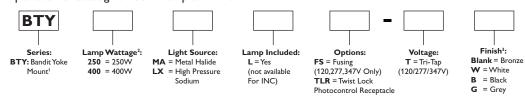

### **Ordering inflormation**

Explanation of catalog number: Example: BTY400MAL-TW

- 1 Supplied with 3' SOW cable.
- 2 MA (250, 400W); LX (250, 400W)
- 3 For other housing finishes, consult factory for available colours & colour codes.