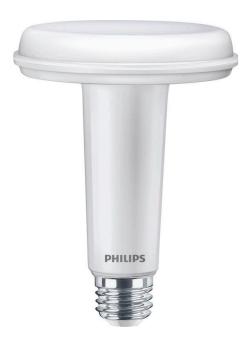

# BR LED with AirFlux Technology

## 9.5BR30/SLIM/2700 DIM 120V

Philips BR Dimmable LED Lamps with AirFlux technology provide a soft, diffused level of light and smooth dimming to reduce glare. The sleek, lightweight design is ideal for downlighting.