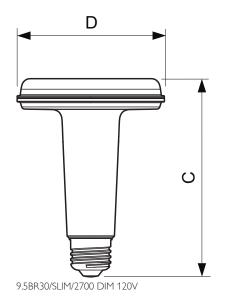

| Starting Time                                                                                                                                   | 0.5 (max) s                                                                                                                  |  |
|-------------------------------------------------------------------------------------------------------------------------------------------------|------------------------------------------------------------------------------------------------------------------------------|--|
| • Environmental characteristics                                                                                                                 |                                                                                                                              |  |
| Energy consumption<br>kWh/1000h                                                                                                                 | 10 kWh                                                                                                                       |  |
| Measuring Conditions                                                                                                                            |                                                                                                                              |  |
| Switching cycle                                                                                                                                 | 15000X                                                                                                                       |  |
| • Product Dimensions                                                                                                                            |                                                                                                                              |  |
| Overall Length C<br>Diameter D                                                                                                                  | 128 mm<br>95 mm                                                                                                              |  |
| • Product Data                                                                                                                                  |                                                                                                                              |  |
| Product number<br>Full product name<br>Short product name<br>Pieces per Sku<br>eop_pck_cfg<br>Skus/Case<br>Bar code on pack<br>Bar code on case | 452367<br>9.5BR30/SLIM/2700 DIM 120V<br>9.5BR30/SLIM/2700 DIM 120V<br>1<br>6<br>6<br>4<br>6<br>46677452360<br>50046677452365 |  |

## Dimensional drawing

E26

 $\textcircled{\sc c}$  2014 Koninklijke Philips N.V. (Royal Philips) All rights reserved.

Specifications are subject to change without notice. Trademarks are the property of Koninklijke Philips N.V. (Royal Philips) or their respective owners.