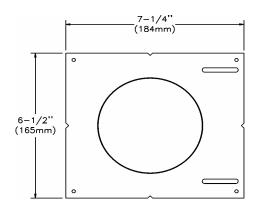

0089 and 0092

0089S and 0092S

| Catalog no. | Aperture Size                             |
|-------------|-------------------------------------------|
| 0089        | 3 3/4" (95mm) Long Plate for 300 series   |
| 0089S       | 3 3/4" (95mm) Short Plate for 300 series  |
| 0092        | 4 1/4" (108mm) Long Plate for 500 series  |
| 0092S       | 4 1/4" (108mm) Short Plate for 500 series |

## **Features**

Plate: 24 ga. Galvazised steel with 1/4" vertical on round opening.

Alignment Marks: Four notches are positioned 90° apart to simplify The alignment of the plates in a straight line.

Slots: 4 slots to accomodate up to 16" joist construction.