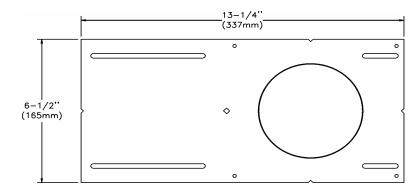

0089 and 0092

0089S and 0092S

| Catalog no. | Aperture Size                             |
|-------------|-------------------------------------------|
| 0089        | 3 3/4" (95mm) Long Plate for 300 series   |
| 0089S       | 3 3/4" (95mm) Short Plate for 300 series  |
| 0092        | 4 1/4" (108mm) Long Plate for 500 series  |
| 0092S       | 4 1/4" (108mm) Short Plate for 500 series |

## **Features**

Plate: 24 ga. Galvazised steel with 1/4" vertical on round opening.

Alignment Marks: Four notches are positioned 90° apart to simplify The alignment of the plates in a straight line.

Slots: 4 slots to accomodate up to 16" joist construction.