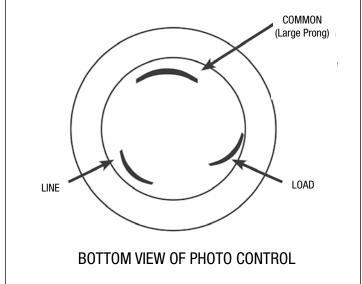

| 15             | 105-130 |
| K1222        | 1800             | 1800         | 7.5            | 7.5            | 210-240 |

**Specification** 

The photo control shall have a relay-type switching action and have a rating of \_\_\_\_\_\_Watts and \_\_\_\_\_Amps tungsten and \_\_\_\_\_Watts and \_\_\_\_\_Amps ballast at \_\_\_\_\_VAC, 50/60 Hz. The photo control shall be \_\_\_\_\_(Adjustable Stem)(Locking-Type). The control shall be fail-safe, wherein the lighting load remains ON in event of control circuit failure. The photo control shall include a normally closed relay for ON/OFF switching of load current. The photo control shall be agency certified and tested accordingly. The photo control shall be Intermatic model \_\_\_\_\_ (See Model Numbers Listed).

#### **Diagrams**