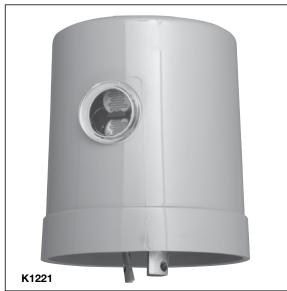

### Relay-Type with Adjustable Stem or Locking-Type

The K1100 and K1200 Series Photo Controls are relay-type photo controls with adjustable stem (K1100 Series) or locking-type (K1200 Series) mounting. The timers also feature instant ON/OFF switching.

#### **Features**

- K1100 Series 6" color coded leads
- K1200 Series 2400 Volt open-type spark gap arrestor with 3-prong connector

Ratings

Size: K1100 Series – 5 ¾" (14.6 cm) high, 3"

(7.6 cm) diameter,  $\frac{1}{2}$ " – 14 NPT stem; K1200 Series – 3  $\frac{3}{4}$ " (9.5 cm) high, 3"

(7.6 cm) diameter.

Color: Gray

Electrical Rating: See table on back

Activation: 1 FC ON; 3-10 FC OFF

Power Consumption: Averages under 3 Watts

Operating Temperature: -40°F to 158°F (-40°C to 70°C)

Shipping Weight: .75 lb. (.34 kg)