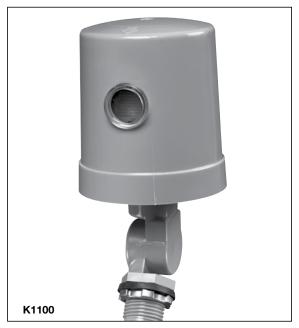

### Relay-Type with Adjustable Stem or Locking-Type

The K1100 and K1200 Series Photo Controls are relay-type photo controls with adjustable stem (K1100 Series) or locking-type (K1200 Series) mounting. The timers also feature instant ON/OFF switching.

#### **Features**

- K1100 Series 6" color coded leads
- K1200 Series 2400 Volt open-type spark gap arrestor with 3-prong connector

Ratings

Size: K1100 Series – 5 ¾" (14.6 cm) high, 3"

(7.6 cm) diameter,  $\frac{1}{2}$ " – 14 NPT stem; K1200 Series – 3  $\frac{3}{4}$ " (9.5 cm) high, 3"

(7.6 cm) diameter.

Color: Gray

Electrical Rating: See table on back

Activation: 1 FC ON; 3-10 FC OFF

Power Consumption: Averages under 3 Watts

Operating Temperature: -40°F to 158°F (-40°C to 70°C)

Shipping Weight: .75 lb. (.34 kg)