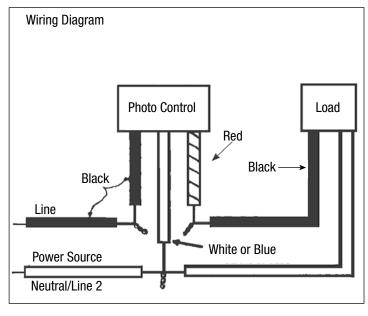

| 15             | 105-130 |
| K1222        | 1800             | 1800         | 7.5            | 7.5            | 210-240 |

**Specification** 

The photo control shall have a relay-type switching action and have a rating of \_\_\_\_\_\_Watts and \_\_\_\_\_Amps tungsten and \_\_\_\_\_Watts and \_\_\_\_\_Amps ballast at \_\_\_\_\_VAC, 50/60 Hz. The photo control shall be \_\_\_\_\_(Adjustable Stem)(Locking-Type). The control shall be fail-safe, wherein the lighting load remains ON in event of control circuit failure. The photo control shall include a normally closed relay for ON/OFF switching of load current. The photo control shall be agency certified and tested accordingly. The photo control shall be Intermatic model \_\_\_\_\_ (See Model Numbers Listed).

#### **Diagrams**