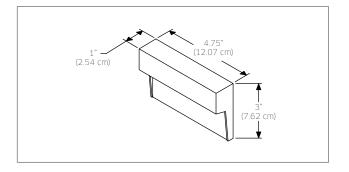

#### INSTALLATION

- Fits on a standard junction box 3" L  $\times$  2" W  $\times$  2.5" D.
- Can be installed in indoor and outdoor applications.
- Non-visible hardware.