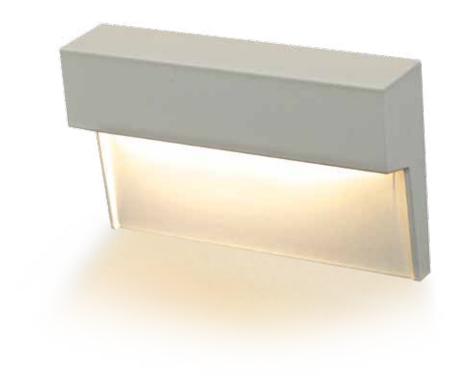

# LED STEP LIGHT OUTDOOR INDOOR

## **LED FORMS**

of your home. You will be truly impressed by the effect!

### MODEL

**LEDSTEP001** 4.5W LED step light, 3000°K, 355 Raw Lumens