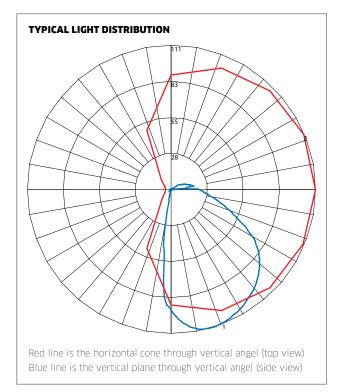

#### **SPECIFICATIONS**

- Over 50,000 hours of service life.
- Warm white light output.
- Optimized light spread.
- Low power consumption.
- 120V AC direct connection.
- Excellent color rendering.
- Superior light color consistency.
- Esthetic profile.
- Die-cast aluminum housing.