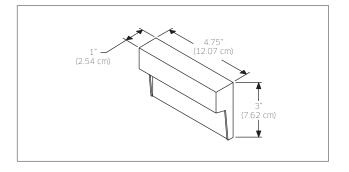

# **INSTALLATION**

- Fits on a standard junction box 3" L × 2" W × 2.5" D.
- Can be installed in indoor and outdoor applications.
- Non-visible hardware.