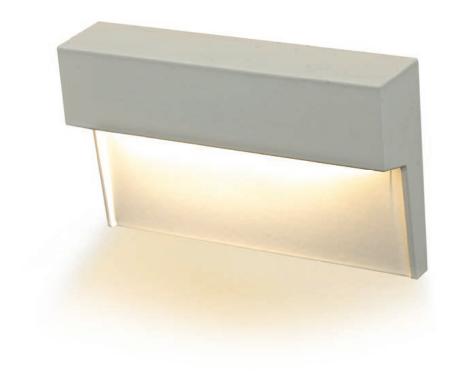

# **LED STEP LIGHT**

# **LED FORMS**

Inspiration will come in abundance once you try our LED accent step lights. Use them outdoors on your deck or on the stairs inside of your home. You will be truly impressed by the effect!

#### **SPECIFICATIONS**

- Over 50,000 hours of service life.
- Warm white light output.
- Optimized light spread.
- · Low power consumption.
- 120V AC direct connection.
- Excellent color rendering.
- Superior light color consistency.
- Esthetic profile.
- Die-cast aluminum housing.

# **LED ARRAY**

4.5W, 3000°K, 355 Lumens