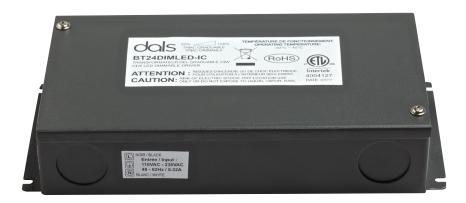

#### **MODEL**

BT06DIMLED-IC 6W Dimmable LED Hardwire driver BT12DIMLED-IC 12W Dimmable LED Hardwire driver BT24DIMLED-IC 24W Dimmable LED Hardwire driver BT48DIMLED-IC 48W Dimmable LED Hardwire driver BT80DIMLED-IC 80W Dimmable LED Hardwire driver

#### **SPECIFICATION**

- · Constant voltage mode power supply.
- AC-dimming supply (with ELV dimmer).
- Protection: Short circuit / Over voltage.
- Integrated junction box for hard wire installation.
- Fully isolated metal case Cooling by air convection.
- 2 years warranty.
- ETL certification.
- IC certification. (Suitable for direct contact with insulation)
- Optimal dimming when used at 50% or more of total load.