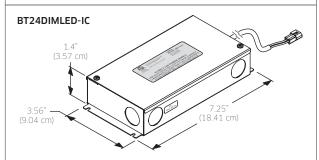

#### **MODEL**

BT06DIMLED-IC 6W Dimmable LED Hardwire driver BT12DIMLED-IC 12W Dimmable LED Hardwire driver BT24DIMLED-IC 24W Dimmable LED Hardwire driver BT48DIMLED-IC 48W Dimmable LED Hardwire driver BT80DIMLED-IC 80W Dimmable LED Hardwire driver