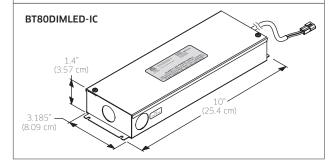

#### **MODEL**

BT06DIMLED-IC 6W Dimmable LED Hardwire driver BT12DIMLED-IC 12W Dimmable LED Hardwire driver BT24DIMLED-IC 24W Dimmable LED Hardwire driver BT48DIMLED-IC 48W Dimmable LED Hardwire driver BT80DIMLED-IC 80W Dimmable LED Hardwire driver