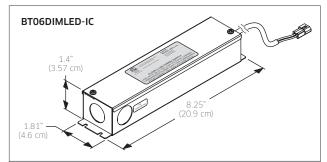

#### **MODEL**

BT06DIMLED-IC 6W Dimmable LED Hardwire driver BT12DIMLED-IC 12W Dimmable LED Hardwire driver BT24DIMLED-IC 24W Dimmable LED Hardwire driver BT48DIMLED-IC 48W Dimmable LED Hardwire driver BT80DIMLED-IC 80W Dimmable LED Hardwire driver