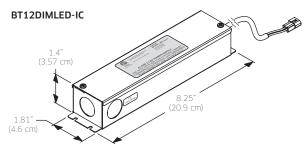

#### **MODEL**

BT06DIMLED-IC 6W Dimmable LED Hardwire driver BT12DIMLED-IC 12W Dimmable LED Hardwire driver BT24DIMLED-IC 24W Dimmable LED Hardwire driver BT48DIMLED-IC 48W Dimmable LED Hardwire driver BT80DIMLED-IC 80W Dimmable LED Hardwire driver