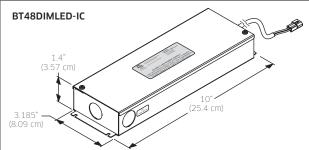

#### **MODEL**

BT06DIMLED-IC 6W Dimmable LED Hardwire driver BT12DIMLED-IC 12W Dimmable LED Hardwire driver BT24DIMLED-IC 24W Dimmable LED Hardwire driver BT48DIMLED-IC 48W Dimmable LED Hardwire driver BT80DIMLED-IC 80W Dimmable LED Hardwire driver