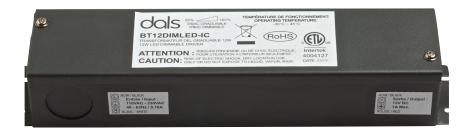

#### **MODEL**

BT06DIMLED-IC 6W Dimmable LED Hardwire driver BT12DIMLED-IC 12W Dimmable LED Hardwire driver BT24DIMLED-IC 24W Dimmable LED Hardwire driver BT48DIMLED-IC 48W Dimmable LED Hardwire driver BT80DIMLED-IC 80W Dimmable LED Hardwire driver

#### **SPECIFICATION**

- · Constant voltage mode power supply.
- AC-dimming supply (with ELV dimmer).
- Protection: Short circuit / Over voltage.
- Integrated junction box for hard wire installation.
- Fully isolated metal case Cooling by air convection.
- 2 years warranty.
- ETL certification.
- IC certification. (Suitable for direct contact with insulation)
- Optimal dimming when used at 50% or more of total load.