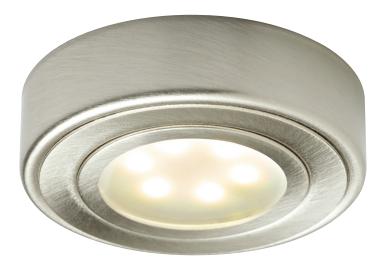

# 2-IN-1 LED PUCK

# **ACCENT LED LIGHTING**

These robust LED pucks, featuring a frosted lens, deliver highly efficient punches of white light. Well suited for under-cabinet lighting and a variety of other applications.

# **Key features**

- Can be surface or recessed
- Heat sink and thermal protection
- Ideal for highlighting display cabinets
- Dimmable