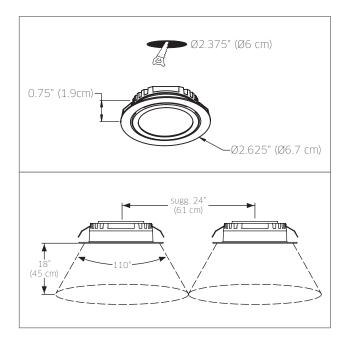

#### **INSTALLATION**

- For recess or surface installation, in any direction.
- Ideal for accent lighting inside or under any cabinet, shelf or display.
- A variety of power supplies and installation accessories available.