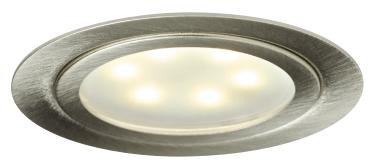

# 2-IN-1 LED PUCK

# **ACCENT LED LIGHTING**

These robust LED pucks, featuring a frosted lens, deliver highly efficient punches of white light. Well suited for under-cabinet lighting and a variety of other applications.

# **Key features**

- Can be surface or recessed
- Heat sink and thermal protection
- Ideal for highlighting display cabinets
- Dimmable