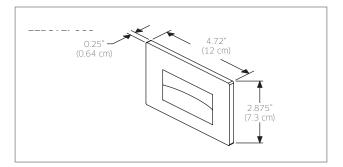

## INSTALLATION

- Fits on a standard junction box 3" L  $\times$  2" W  $\times$  2.5" D.
- Can be installed in indoor and outdoor applications.
- Non-visible hardware.