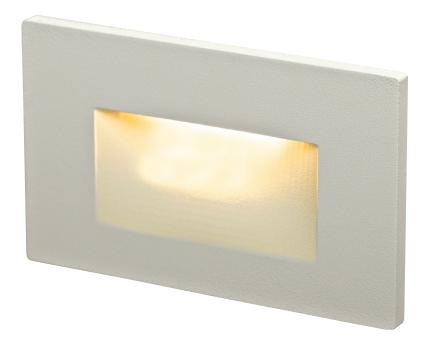

# **LED FORMS**

The innovation of this design comes from its recessed installation. This step light will be perfectly integrated into stairs and can also be used on decks.

# MODEL

LEDSTEP005 3.5W LED step light, 3000°K, 245 Raw Lumens

#### SPECIFICATION

- Over 50,000 hours of service life.
- Warm white light output.
- Optimized light spread.
- Low power consumption.
- 120V AC direct connection.
- Excellent color rendering.
- Superior light color consistency.
- Esthetic profile.
- Die-cast aluminum housing.