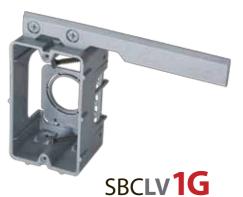

### **Low Voltage Boxes**

SBCLV2G

### www.smartboxcanada.com

**SBCFAN** 24 cu in 12-#14 10-#12

SBCLV1G Low voltage Horizontal or Vertical mount

SBCLV2G Low voltage 2 gang