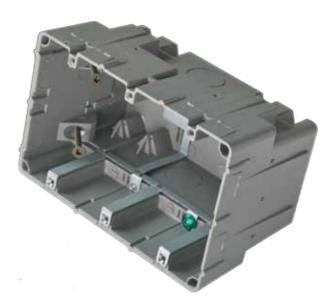

### Multi Mount (5) Gang and (6) Gang Features

Removable external tabs are provided for easy new work installation and mounting to metal studs. One Wall Divider (SBCMMW) is provided for voltage separation.

### SBCMMT5G