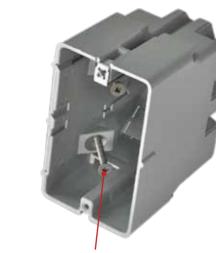

### SBCMM1G

Internal Mounting Screws

All Smart Box Products Mount Internally • Wall dividers are available for the (2) through (6) gang boxes for line voltage / low voltage separation. Horizontal and vertical mounting capabilities are provided with (2) through (6) gang boxes • Two (1/2") KO locations provided in the (2) through (6) gang boxes.