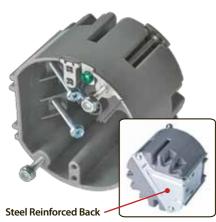

### smoke and carbon detectors. 50 lbs Fixture Support

SBC**RND** 

**Round Box** 

An adjustable depth, new work, old work ceiling box.

Extra deep for mounting all

### Fan box

Same features as SBCRND with steel reinforcement

Side beam mounted, as compared to bottom beam mounted.

Extra deep for paddle fan receivers that mount inside the box.

50 lbs Fan Support.

75 lbs Fixture Support.