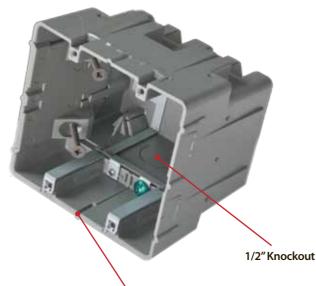

### SBCMM1G

Internal Mounting Screws

All Smart Box Products Mount Internally • Wall dividers are available for the (2) through (6) gang boxes for line voltage / low voltage separation. Horizontal and vertical mounting capabilities are provided with (2) through (6) gang boxes • Two (1/2") KO locations provided in the (2) through (6) gang boxes.