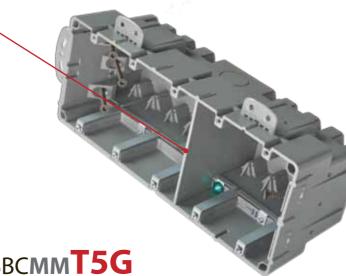

### Multi Mount (5) Gang and (6) Gang Features

Removable external tabs are provided for easy new work installation and mounting to metal studs. One Wall Divider (SBCMMW) is provided for voltage separation.

### SBCMMT5G

- SBCMMT5G 91.5 cu in 45-#14 40-#12
- SBCMMT6G 110 cu in 55-#14 48-#12
- SBCHZ 22.5 cu in 11-#14 10-#12

SBCRND **Voltage Barrier** 24 cu in 12-#14 10-#12

SBC Low Voltage (LV) Data Rings New wire and rewire compatible.