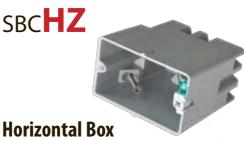

- SBCMMT5G 91.5 cu in 45-#14 40-#12
- SBCMMT6G 110 cu in 55-#14 48-#12
- SBCHZ 22.5 cu in 11-#14 10-#12

SBCRND **Voltage Barrier** 24 cu in 12-#14 10-#12

SBC Low Voltage (LV) Data Rings New wire and rewire compatible.

SBCMMW Wall Divider

Low Voltage/Line Voltage Barrier.

Wall Dividers fit all (2) – (6) gang MM Boxes (in multiple locations).

SBC**HZ** 

Match up to existing fittings in old work baseboards.

Works well on exterior siding and shingles.