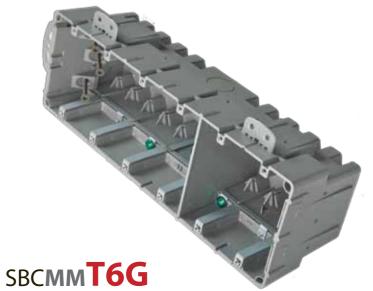

- SBCMMT5G 91.5 cu in 45-#14 40-#12
- SBCMMT6G 110 cu in 55-#14 48-#12
- SBCHZ 22.5 cu in 11-#14 10-#12

SBCRND **Voltage Barrier** 24 cu in 12-#14 10-#12

SBC Low Voltage (LV) Data Rings New wire and rewire compatible.