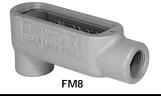

• FM7 Grayloy™-iron, 1" Type C shown with cut-away body and cover to illustrate Wedge-Lok™ Clip Cover detail.

 FM7 Aluminum Conduit Body with Cast Aluminum Cover. 1" Type C shown.

⊕ FM8 Grayloy™-iron Conduit Body with cast cover. 1" Type C shown.