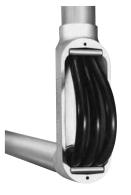

• FM7 Grayloy™-iron, 1" Type C shown with cut-away body and cover to illustrate Wedge-Lok™ Clip Cover detail.

 FM7 Aluminum Conduit Body with Cast Aluminum Cover. 1" Type C shown.

⊕ FM8 Grayloy™-iron Conduit Body with cast cover. 1" Type C shown.