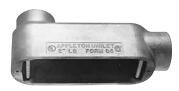

• FM7 Grayloy™-iron, 1" Type C shown with cut-away body and cover to illustrate Wedge-Lok™ Clip Cover detail.

 FM7 Aluminum Conduit Body with Cast Aluminum Cover. 1" Type C shown.

⊕ FM8 Grayloy™-iron Conduit Body with cast cover. 1" Type C shown.