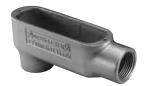

#### Features: FM7™ Series

- ●FM7 Grayloy<sup>™</sup>-Iron Unilets: most economical conduit bodies for use where the special advantages of malleable iron or aluminum are not required.
- **②**FM7 Aluminum Unilets: same dimensions and design features as FM7 Grayloy™-Iron, plus light weight, high corrosion resistance.
- FM7 Wedge-Lok™ Formtite™ covers with integral gasket are approved for use in wet locations.
- Unique Wedge-Lok™ clip covers allow easy removal. No retapping of corroded body screw holes is necessary to replace cover.
- Completely interchangeable with Crouse-Hinds Form 7<sup>™</sup> bodies, gaskets and covers. Equivalent FM7 and Form 7<sup>™</sup> units have identical applications and installation dimensions.
- Flat back design provides greater cubic content for easier wire pulling and more room for splicing.
- Smooth hub bushings and cover openings protect conductor insulation.
   Smooth hub openings allow easy conduit joining.