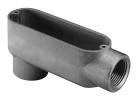

• FM7 Grayloy™-iron, 1" Type C shown with cut-away body and cover to illustrate Wedge-Lok™ Clip Cover detail.

 FM7 Aluminum Conduit Body with Cast Aluminum Cover. 1" Type C shown.

⊕ FM8 Grayloy™-iron Conduit Body with cast cover. 1" Type C shown.