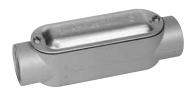

• FM7 Grayloy™-iron, 1" Type C shown with cut-away body and cover to illustrate Wedge-Lok™ Clip Cover detail.

 FM7 Aluminum Conduit Body with Cast Aluminum Cover. 1" Type C shown.

⊕ FM8 Grayloy™-iron Conduit Body with cast cover. 1" Type C shown.