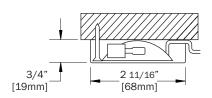

514 580 Recessed Mount

514 585 Surface Mount

|              | Туре |
|--------------|------|
| Project name |      |
|              |      |
| Order number |      |
| Date         |      |

514 580 Recessed Mount

514 585 Surface Mount

Optional anti-glare shield accessory