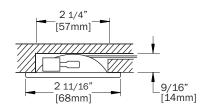

514 580 Recessed Mount

514 585 Surface Mount

|              | Туре |
|--------------|------|
| Project name |      |
|              |      |
| Order number |      |
| Date         |      |

514 580 Recessed Mount

514 585 Surface Mount

Optional anti-glare shield accessory