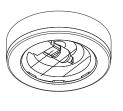

514 580 Recessed Mount

514 585 Surface Mount

|              | Туре |
|--------------|------|
| Project name |      |
|              |      |
| Order number |      |
| Date         |      |

514 580 Recessed Mount

514 585 Surface Mount

Optional anti-glare shield accessory