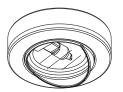

514 580 Recessed Mount

514 585 Surface Mount

|              | Туре |
|--------------|------|
| Project name |      |
|              |      |
| Order number |      |
| Date         |      |

514 580 Recessed Mount

514 585 Surface Mount

Optional anti-glare shield accessory