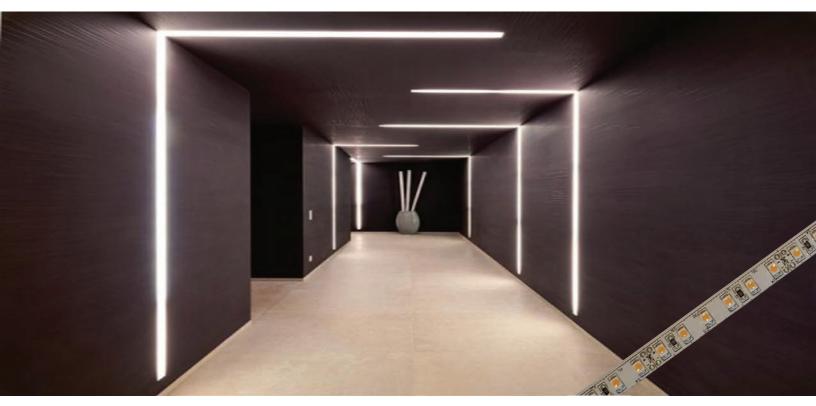

## DESCRIPTION

Soft Light LED Strip 3 is a flexible 8mm linear LED strip. Available in lengths of 5m (16 ft.), it may be cut every 6 LEDs (50mm / 2"). It uses 120 LEDs per Meter (36 LEDs / ft)

## SL3-IN SOFT LIGHT LED STRIP - INDOOR