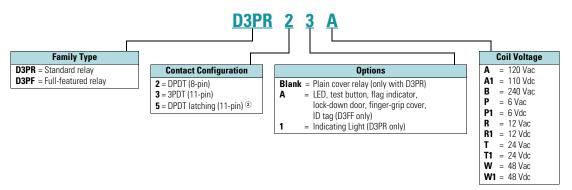

# Catalog Number Selection General Purpose Plug-In Relays

D3 Series 1

## Notes

- $^{\scriptsize \textcircled{\tiny 1}}$  For deciphering catalog numbers.
- Do not use for ordering as not all combinations are readily available.
- ② D3PR only.