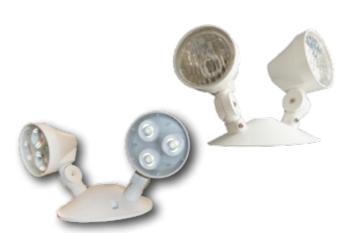

## **Description**

The Stanpro N series are thermoplastic remote heads featuring a fully adjustable locking tilt and swivel. Available with LED, tungsten or quartz lamps up to 18W, these remotes are designed for use with 6, 12 or 24V emergency lighting circuits. The 5" canopy mounts directly to a standard electrical box (not supplied). Standard finish is white. Also available in Colour black.