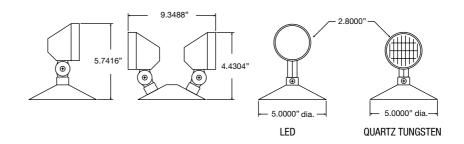

## **Description**

The Stanpro N series are thermoplastic remote heads featuring a fully adjustable locking tilt and swivel. Available with LED, tungsten or quartz lamps up to 18W, these remotes are designed for use with 6, 12 or 24V emergency lighting circuits. The 5" canopy mounts directly to a standard electrical box (not supplied). Standard finish is white. Also available in Colour black.