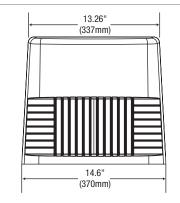

(138mm)

| ORDERING GUIDE |           |                                                                   |                                        |                  |         |                                                                                                                                                                   |
|----------------|-----------|-------------------------------------------------------------------|----------------------------------------|------------------|---------|-------------------------------------------------------------------------------------------------------------------------------------------------------------------|
| WPTL           | — L       |                                                                   | -                                      | /                | 50K     | /                                                                                                                                                                 |
| Series         | Lamp type | Wattage                                                           | Voltage                                | Color temp       | erature | Options                                                                                                                                                           |
| WPTL           | L - LED   | <b>S1</b> - 7 127 lumens (87W)<br><b>S2</b> - 12769 lumens (148W) | <b>W</b> - 120-277V<br><b>H</b> - 347V | <b>50K</b> - 500 | ОК      | <ul> <li>P Photocell (specify voltage)</li> <li>A - Slipfitter</li> <li>TR - Trunion or Yoke mount</li> <li>WB - Wiring box (for feed trough mounting)</li> </ul> |