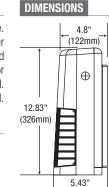

(138mm)

| ORDERING GUIDE |           |                                                                   |                                        |                  |         |                                                                                                                                                                   |
|----------------|-----------|-------------------------------------------------------------------|----------------------------------------|------------------|---------|-------------------------------------------------------------------------------------------------------------------------------------------------------------------|
| WPTL           | — L       |                                                                   | -                                      | /                | 50K     | /                                                                                                                                                                 |
| Series         | Lamp type | Wattage                                                           | Voltage                                | Color temp       | erature | Options                                                                                                                                                           |
| WPTL           | L - LED   | <b>S1</b> - 7 127 lumens (87W)<br><b>S2</b> - 12769 lumens (148W) | <b>W</b> - 120-277V<br><b>H</b> - 347V | <b>50K</b> - 500 | ОК      | <ul> <li>P Photocell (specify voltage)</li> <li>A - Slipfitter</li> <li>TR - Trunion or Yoke mount</li> <li>WB - Wiring box (for feed trough mounting)</li> </ul> |