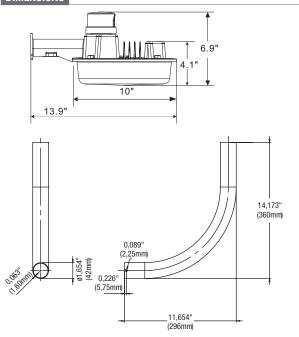

#### DIMENSIONS

| ORDERING GUIDE |           |                               |                     |                |           |   |                                             |  |  |
|----------------|-----------|-------------------------------|---------------------|----------------|-----------|---|---------------------------------------------|--|--|
| YDD -          | — L       | S1 -                          | – w                 | /              | 5K        | / | PT120                                       |  |  |
| Series         | Lamp type | Wattage (delivered lumens)    | Voltage             | Color te       | mperature |   | Options                                     |  |  |
| YDD            | L - LED   | <b>S1</b> - 41W (3194 lumens) | <b>W</b> - 120-277V | <b>5K</b> - 50 | 00K       |   | PT Photocell (twist-lock - specify voltage) |  |  |