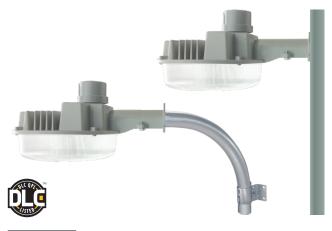

### DESCRIPTION

The YDD-L series are energy conserving dusk to dawn yard lights. They are a versatile and economic light source that is good on the environment and use long life LED's for energy efficiency. The YDD-L comes standard with a photocontrol, which helps provide significant power savings. They also include installation brackets for pole mounting and a 21" arm for ease and versatility of installation.

Includes 5 feet of cabtire to facilitate connection to the junction box when mounting with the pole arm.