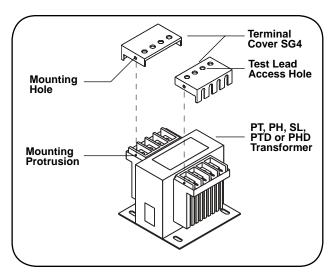

## **Optional 'Finger Safe' Terminal Covers**

- →One piece molded design for easy installation and removal.
- →Molded from strong, yet flexible 'Lexan' polyester plastic, which will not break or chip.
- → Clear, see-through design allows for maximum visibility of both fuse and/or terminal connections.
- No extra parts like mounting brackets or screws ensure you always have the correct tools for installation or removal.
- → Available in several styles to facilitate fusing or non-fusing options.
- → Retrofitable with all Control Transformers up to 1000 VA (look for the "retrofitable" notation on transformer box labels).

**Control Transformer c/w optional Terminal Covers** 

| Finger Safe Terminal Covers                                         |                    |
|---------------------------------------------------------------------|--------------------|
| Packaged Finger Safe Terminal Covers                                | P/N<br>(box of 20) |
| (1) Safety Puller - for primary fuse blocks                         | SG2                |
| (2) Domed Terminal Cover (for fused secondary)                      | SG3                |
| (3) Terminal Cover (for unfused primary and/or secondary terminals) | SG4                |