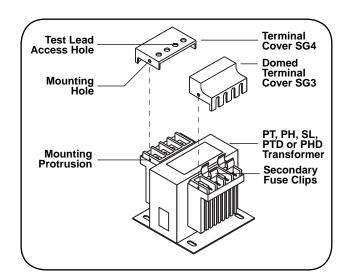

## **Optional 'Finger Safe' Terminal Covers**

- →One piece molded design for easy installation and removal.
- →Molded from strong, yet flexible 'Lexan' polyester plastic, which will not break or chip.
- → Clear, see-through design allows for maximum visibility of both fuse and/or terminal connections.
- No extra parts like mounting brackets or screws ensure you always have the correct tools for installation or removal.
- → Available in several styles to facilitate fusing or non-fusing options.
- → Retrofitable with all Control Transformers up to 1000 VA (look for the "retrofitable" notation on transformer box labels).

**Control Transformer c/w optional Terminal Covers** 

| Finger Safe Terminal Covers                                         |                    |
|---------------------------------------------------------------------|--------------------|
| Packaged Finger Safe Terminal Covers                                | P/N<br>(box of 20) |
| (1) Safety Puller - for primary fuse blocks                         | SG2                |
| (2) Domed Terminal Cover (for fused secondary)                      | SG3                |
| (3) Terminal Cover (for unfused primary and/or secondary terminals) | SG4                |