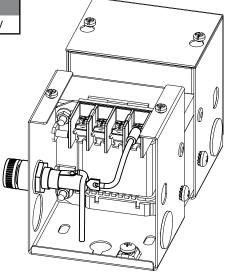

## Sample Assembly Drawing for Optional Fuse Kit Installation

(Only available for units supplied with either a primary or secondary molded terminal block)

For detailed installation instructions of HPS Fusion transformers or the optional fuse kits, please visit our website under Products and Services - Literature & Resources - Instruction Sheets - Control Transformers.

## **Fuse Holder Kit**

This general purpose enclosed transformer optional secondary fuse holder kit is specifically designed to provide circuit protection up to a maximum of 20 amps and up to 250V. The fuse holder kit is supplied with leads for easy hook-up and is easy to install. Fuses are NOT supplied with this kit. Fuses should be selected in accordance with CSA, UL and local electrical codes.