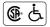

| MODEL                                         | Catalogue | Colour | Power     |       | Height    |                   | Width |                   | Depth |                  | Net Weight |    |
|-----------------------------------------------|-----------|--------|-----------|-------|-----------|-------------------|-------|-------------------|-------|------------------|------------|----|
|                                               | No.       |        | 240 V     | 208 V | cm        | in                | cm    | in                | cm    | in               | kg         | lb |
| ADAGIO (2)                                    | 7640-C14  | BB     | *600-1 40 | 00 W  | 67        | 26 <sup>3/8</sup> | 34    | 13 <sup>3/8</sup> | 10    | 4                | 9,1        | 20 |
| *Convection (600 W); Fan-forced heat (800 W). |           |        |           |       | With bars |                   | 35,6  | 14 <sup>1/4</sup> | 17    | 6 <sup>3/4</sup> | -          | -  |

2 Compatible with the Programmer system (see technical specifications for catalogue number 7392).

For guaranteed, dependable operation, we recommend that all units be installed by a licensed electrical contractor. Consult **convectair.com** to find the most recent installation instructions for our heaters.