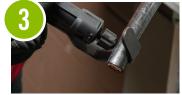

# G2090 CABLE STRIPPING TOOL

Approximately 30% of all recorded jobsite injuries are caused by blade lacerations\*

**FASTER** Multi-directional self guiding cutting blade provides both ring and spiral cuts

#### **EASY TO USE**

Set blade depth by rotating knob to jacket thickness

Counterclockwise rotation provides cable ring cut

Clockwise rotation executes spiral cut to end of cable

Lifting edge allows for easy removal of cable jacket