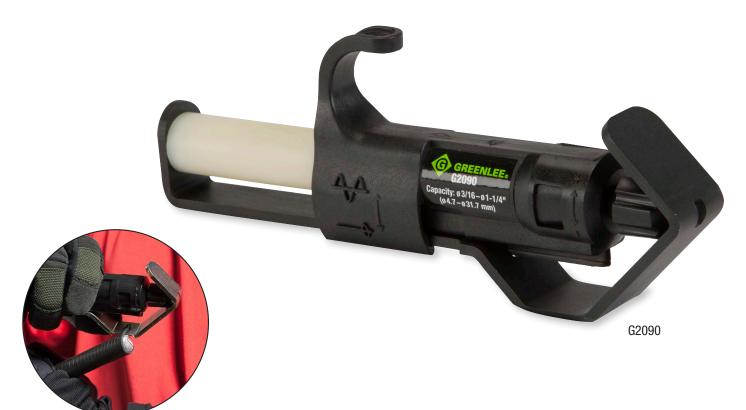

# G2090 CABLE STRIPPING TOOL

Approximately 30% of all recorded jobsite injuries are caused by blade lacerations\*

**FASTER** Multi-directional self guiding cutting blade provides both ring and spiral cuts

## SAFER

Fully concealed blades to reduce injuries due to exposed blades

## **EASIER**

Includes a lifting edge hook that aids in cable jacket removal after scoring is complete