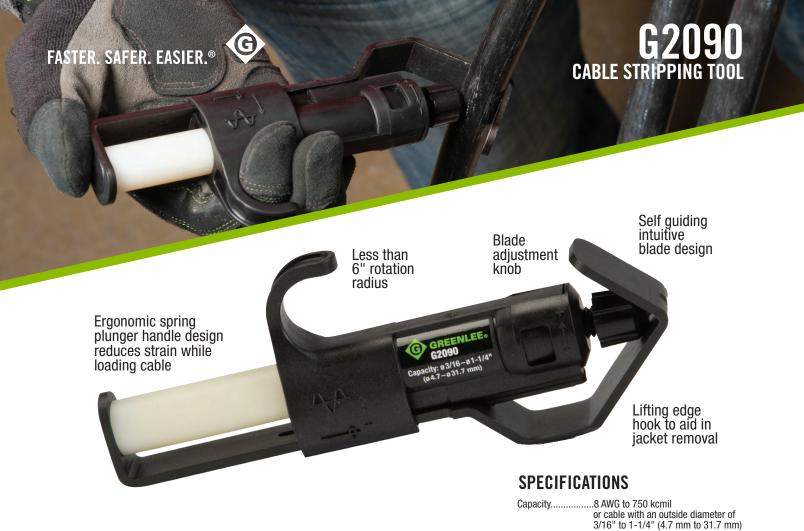

#### **EASY TO USE**

Set blade depth by rotating knob to jacket thickness

Counterclockwise rotation provides cable ring cut

Clockwise rotation executes spiral cut to end of cable

Lifting edge allows for easy removal of cable jacket