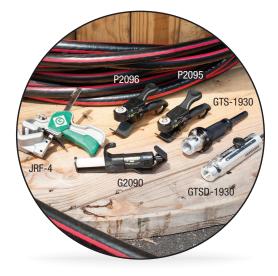

### **ORDERING INFORMATION**

| CAT. NO.                            | UPC NO. | DESCRIPTION                                 |
|-------------------------------------|---------|---------------------------------------------|
| G2090                               | 03158   | Cable Stripper (POP)                        |
| 03560                               | 03560   | Cable Stripper (BOX)                        |
| 03961                               | 03961   | Blade, Replacement                          |
| 05328                               | 05328   | Plug Replacement                            |
| ADDITIONAL GREENLEE STRIPPING TOOLS |         |                                             |
| JRF-4ERP                            | 02746   | Tool Kit, Universal Full-ERP                |
| JRF-4XLP                            | 02747   | Tool Kit, Universal Full-XLP                |
| GTS-1930                            | 02731   | Cable Stripping Tool                        |
| GTSD-1930                           | 04021   | Drill Mounted Cable Stripping Tool          |
| P2095                               | 03440   | Semi-Con Cable Scoring Tool (ø.73 - ø1.25)  |
| P2096                               | 03443   | Semi-Con Cable Scoring Tool (ø1.25 - ø1.55) |