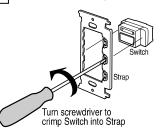

### PART No. DESCRIPTION

WN-3700 Mounting Strap

- Use WN-3700 mounting strap to mount Douglas switches.
- 1, 2 or 3 devices can be installed into a WN-3700 mounting strap.

#### **DIMENSIONS**

- Made from steel, plated finish.
- Mounts to standard wall boxes.
- Take care when using plaster rings. A WN-3700 strap with 3 devices installed may not fit through the plaster ring's opening. Check fit prior to installing plaster rings.