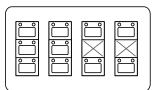

### PART No. DESCRIPTION

WN-3700 Mounting Strap

- Use WN-3700 mounting strap to mount Douglas switches.
- 1, 2 or 3 devices can be installed into a WN-3700 mounting strap.

#### **DIMENSIONS**

- Made from steel, plated finish.
- Mounts to standard wall boxes.
- Take care when using plaster rings. A WN-3700 strap with 3 devices installed may not fit through the plaster ring's opening. Check fit prior to installing plaster rings.