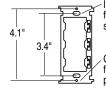

#### **DIMENSIONS**

- Made from steel, plated finish.
- Mounts to standard wall boxes.
- Take care when using plaster rings. A WN-3700 strap with 3 devices installed may not fit through the plaster ring's opening. Check fit prior to installing plaster rings.