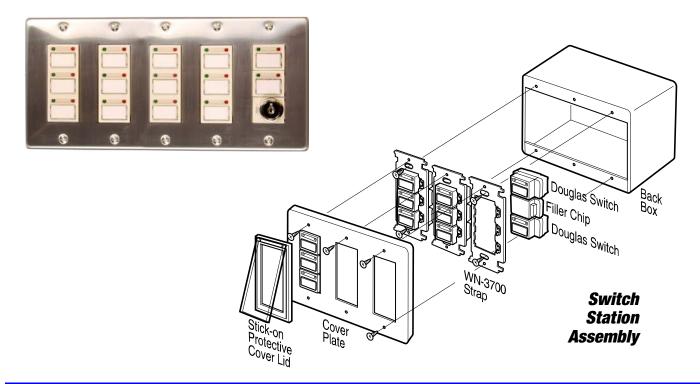

# **Switch Mounting Strap**

### WN-3700

### **Technical Data**

### PART No. DESCRIPTION

WN-3700 Mounting Strap

- Use WN-3700 mounting strap to mount Douglas switches.
- 1, 2 or 3 devices can be installed into a WN-3700 mounting strap.

#### **DIMENSIONS**

- Made from steel, plated finish.
- Mounts to standard wall boxes.
- Take care when using plaster rings. A WN-3700 strap with 3 devices installed may not fit through the plaster ring's opening. Check fit prior to installing plaster rings.

Inner holes for backbox screws

Outer holes for cover plate screws

# Filler Chips

### WN-3020 & WN-3024

## **Technical Data**

### PART No.

WN-3020 Filler Chip

WN-3024 Filler Chip with Plastic Cap & Label

#### DESCRIPTION

 Use WN-3020 or WN-3024 Filler Chips to fill unused spaces in switch stations.

#### **DIMENSIONS**

- Color of filler chips is identical to the cream white of Douglas switches.
- WN-3024 Filler Chip has a clear plastic cap to hold a label for identification.

WN-3020 WN-3024