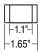

#### **DIMENSIONS**

- Made from steel, plated finish.
- Mounts to standard wall boxes.
- Take care when using plaster rings. A WN-3700 strap with 3 devices installed may not fit through the plaster ring's opening. Check fit prior to installing plaster rings.

Inner holes for backbox screws

Outer holes for cover plate screws