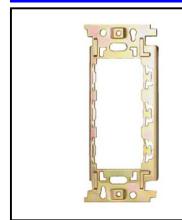

# **Switch Mounting Strap**

### WN-3700

### PART No. DESCRIPTION

WN-3700 Mounting Strap

- Use WN-3700 mounting strap to mount Douglas switches.
- 1, 2 or 3 devices can be installed into a WN-3700 mounting strap.

#### **DIMENSIONS**

- Made from steel, plated finish.
- Mounts to standard wall boxes.
- Take care when using plaster rings. A WN-3700 strap with 3 devices installed may not fit through the plaster ring's opening. Check fit prior to installing plaster rings.

Inner holes for backbox screws

Outer holes for cover plate screws