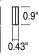

#### **DIMENSIONS**

- Color of filler chips is identical to the cream white of Douglas switches.
- WN-3024 Filler Chip has a clear plastic cap to hold a label for identification.

WN-3020 WN-3024