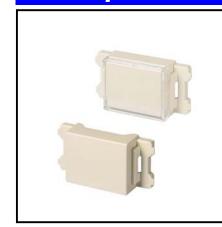

### PART No.

WN-3020 Filler Chip

WN-3024 Filler Chip with Plastic Cap & Label

#### DESCRIPTION

 Use WN-3020 or WN-3024 Filler Chips to fill unused spaces in switch stations.

#### **DIMENSIONS**

- Color of filler chips is identical to the cream white of Douglas switches.
- WN-3024 Filler Chip has a clear plastic cap to hold a label for identification.

WN-3020 WN-3024