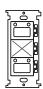

### PART No. DESCRIPTION

WN-3700 Mounting Strap

- Use WN-3700 mounting strap to mount Douglas switches.
- 1, 2 or 3 devices can be installed into a WN-3700 mounting strap.

#### **DIMENSIONS**

- Made from steel, plated finish.
- Mounts to standard wall boxes.
- Take care when using plaster rings. A WN-3700 strap with 3 devices installed may not fit through the plaster ring's opening. Check fit prior to installing plaster rings.

Inner holes for backbox screws

Outer holes for cover plate screws