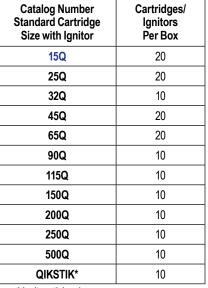

| Catalog Number | Description                                                    |
|----------------|----------------------------------------------------------------|
| QIKLITE        | Battery Ignition System                                        |
| QIKLITEKIT     | QIKLITE® Battery Ignition System and 20 QIKSTIK Ignitor Sticks |