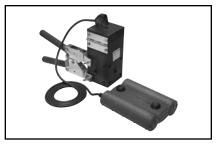

## **Battery Ignition System**

The self-contained unit offers a built-in battery life indicator, 6' ignitor cord and separate buttons for power and ignition. Also, no starting powder is used with this system so emissions are greatly reduced. QIKLITE® works with "off-the-shelf" molds and weld metal, so contractors and installers can continue to use the same quality BURNDYWeld® products.

Since the unit operates with standard weld metal and molds, installers also have the option of using a traditional flint ignitor or the new QIKLITE® system. Another feature is the speed of ignition, with virtually no delay between depressing the "push to operate" button and ignition of the weld metal. This instant ignition feature offers quick reassurance to the installer, without the delay.

## Features & Benefits

- The QIKLITE® system allows installers to make exothermic connections remotely
- Uses standard exothermic molds and weld metal
- Use the new BURNDYWeld® QIKLITE® system or use a flint ignitor, this versatility makes this system better than anything available in the industry
- Installers have virtually 100% confidence that the connection can be completed with no wasted material or weld metal shots
- No starting material required which greatly reduces the amount of emissions generated
- Power is supplied by 4 standard "D" Size batteries
- · Built-in battery life indicator

- There's virtually no delay in ignition after depressing the "push to operate" button
- · Separate ON/OFF and Operate buttons
- Comes complete with durable 6' heat resistant cord
- Durable, long-lasting design
- QIKSTIK ignitor sticks are conveniently packaged and available separately or available packaged complete with standard weld metal