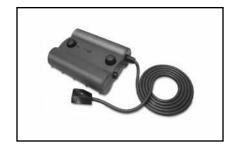

## **Battery Ignition System**

The self-contained unit offers a built-in battery life indicator, 6' ignitor cord and separate buttons for power and ignition. Also, no starting powder is used with this system so emissions are greatly reduced. QIKLITE® works with "off-the-shelf" molds and weld metal, so contractors and installers can continue to use the same quality BURNDYWeld® products.

## Features & Benefits

- The QIKLITE® system allows installers to make exothermic connections remotely
- Uses standard exothermic molds and weld metal
- Use the new BURNDYWeld® QIKLITE® system or use a flint ignitor, this versatility makes this system better than anything available in the industry
- Installers have virtually 100% confidence that the connection can be completed with no wasted material or weld metal shots
- No starting material required which greatly reduces the amount of emissions generated
- Power is supplied by 4 standard "D" Size batteries
- · Built-in battery life indicator

- There's virtually no delay in ignition after depressing the "push to operate" button
- · Separate ON/OFF and Operate buttons
- Comes complete with durable 6' heat resistant cord
- Durable, long-lasting design
- QIKSTIK ignitor sticks are conveniently packaged and available separately or available packaged complete with standard weld metal